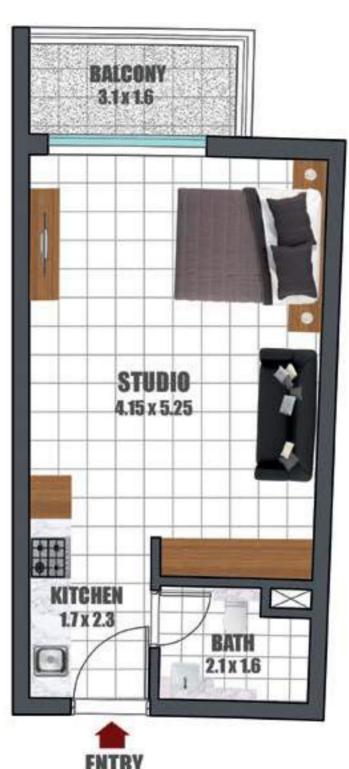

# STUDIO

TOTAL AREA RANGE

400 - 409 SQ.FT

WING A - UNIT NOS

05, 06, 07, 08, 09, 10, 11, 12, 13, 14, 15, 16, 17, 18, 19, 20, 21