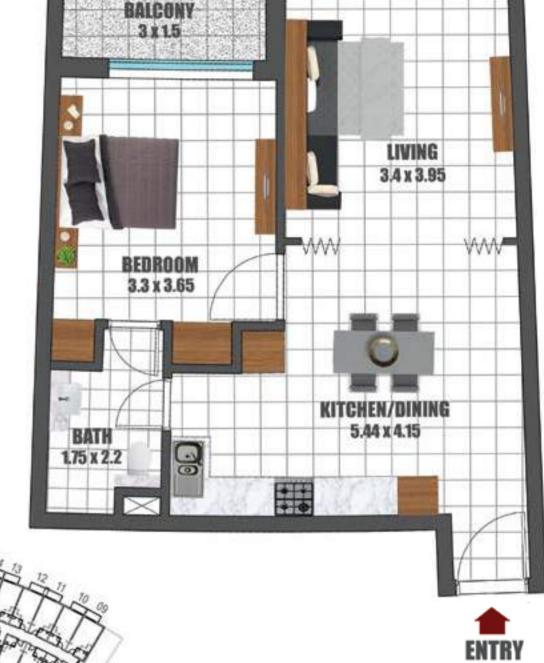

# STUDIO

TOTAL AREA RANGE

400 - 409 SQ.FT

WING A - UNIT NOS

05, 06, 07, 08, 09, 10, 11, 12, 13, 14, 15, 16, 17, 18, 19, 20, 21

# ONE BEDROOM

TOTAL AREA RANGE

666 - 676 SQ. FT

WING A - UNIT NOS

01, 02, 03, 04

WING B - UNIT NOS

01, 02, 03, 04