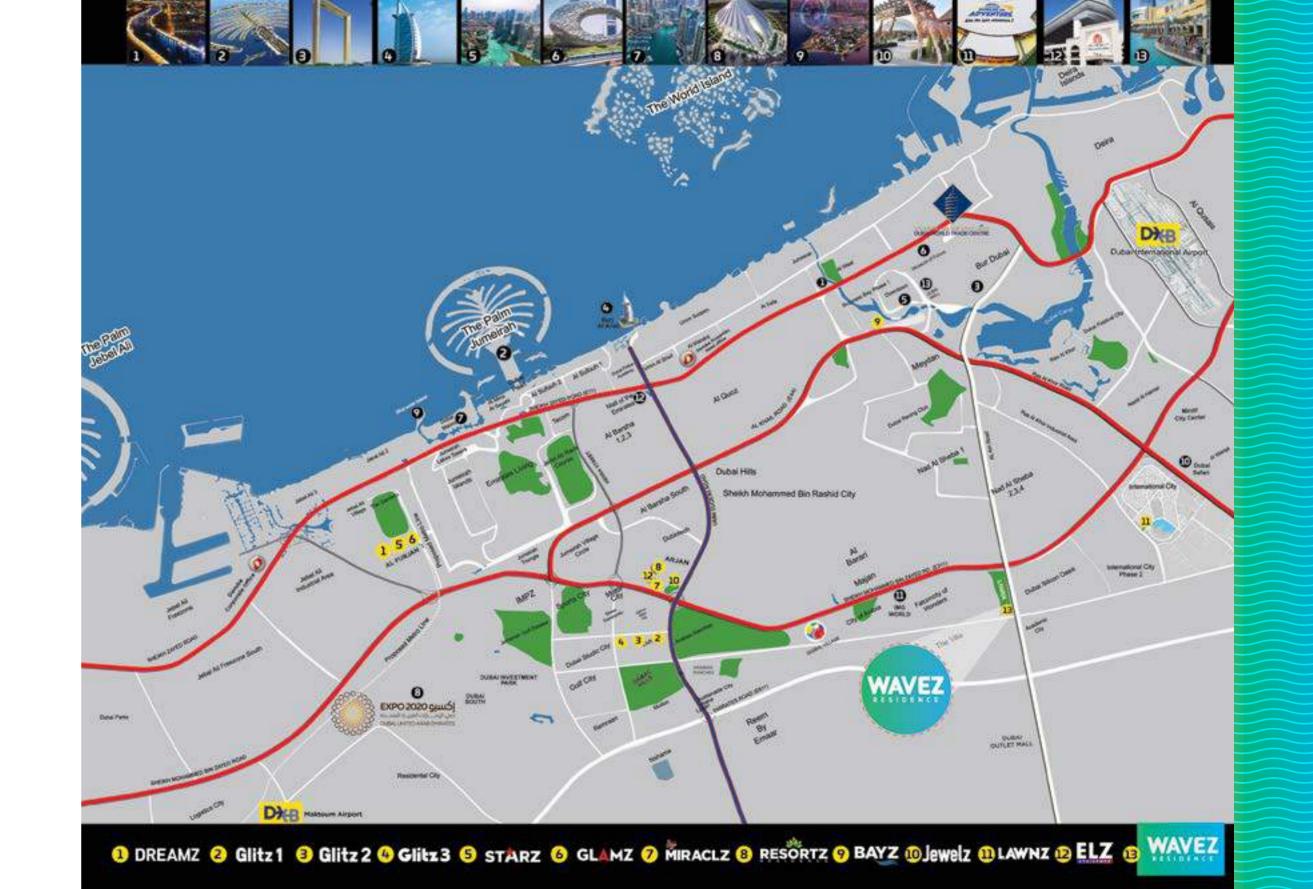

# WELL-CONNECTED TO LIFE AND LIFESTYLE

4 MINS

35 MINS

Dubai Silicon Oasis

• Dubai World Central (Al Maktoum International Airport)

1 M I N

7 MINS

• Sheikh Mohammed Bin Zayed Road

Dubai Academic City

12 MINS

10 MINS

Sheikh Zayed Road

Proposed Metro Line

15 MINS

15 MINS

Dubai International Airport

• Downtown Dubai