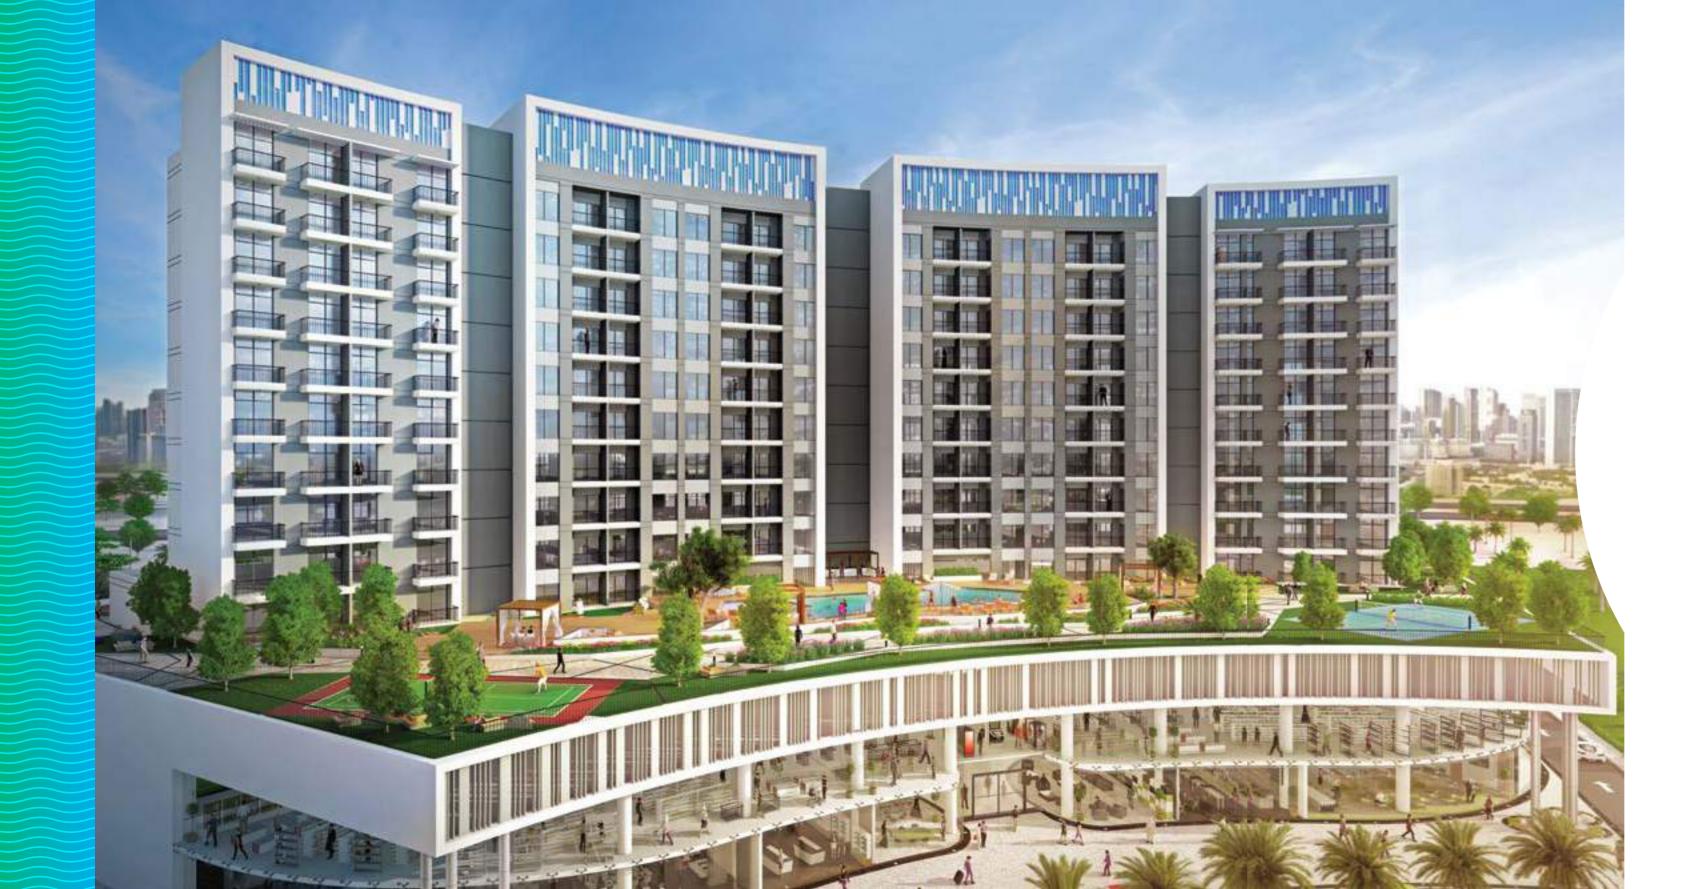

**Forbes** — ТОР — REAL ESTATE COMPANIES IN THE ARAB WORLD

Wavez Residence by Danube Properties is located in Liwan, the impressive township in Dubai that offers extraordinary living amenities at unrivalled prices.

There are a total of 414 apartments which includes 338 studios and 76 one-bedroom units. Redefining premium living, these homes are available at never-seen-before affordable prices.

Easily accessed from both Sheikh Mohammed Bin Zayed Road and Al Ain Road, this 8,573-square-metre development consists of two tenstorey buildings offering amenities that will be a first for any residential property in Liwan. These include a swimming pool, Jacuzzi, jogging track, kid's play area and a health club too.

Importantly, this is also the first project in the entire township that will have a full-fledged integrated retail offering on the premises itself, called Wavez Avenue.

Wavez Residence puts open-space living at its very heart. It overlooks a public park and even comprises of a green podium to give residents and visitors a visual respite from the otherwise cramped and constrained living options typically found in major cities.