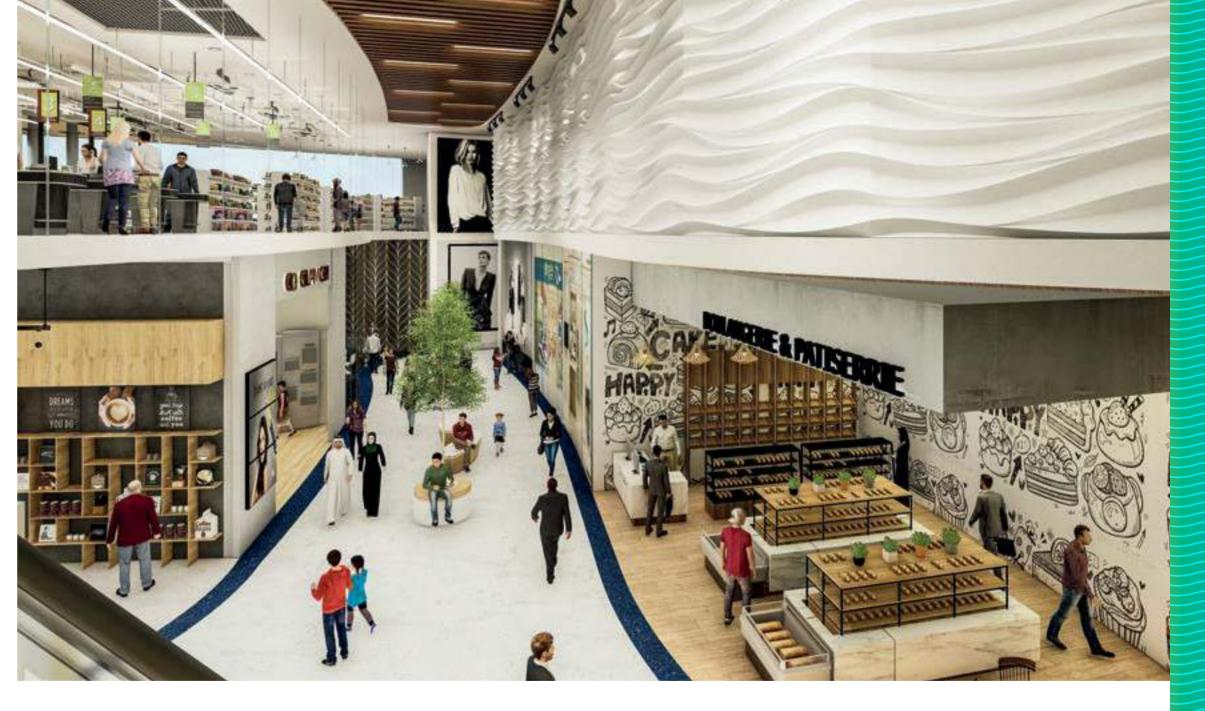

Importantly, this is also the first project in the entire township that will have a full-fledged integrated retail offering on the premises itself, called Wavez Avenue.

Wavez Residence puts open-space living at its very heart. It overlooks a public park and even comprises of a green podium to give residents and visitors a visual respite from the otherwise cramped and constrained living options typically found in major cities.

### STATE-OF-THE-ART HEALTH CLUB

SHOP · RELAX · LIVE

Proposed Wavez Avenue by Danube Properties is Liwan's first dedicated shopping space integrated within a residential property.

These amenities will include high-street shopping brands, a hypermarket, laundry service, flower shops and a whole host of restaurants and coffee shops to complement your lifestyle.

WAVEZ AVENUE: BOUTIQUE STORES, RESTAURANTS & HIGH-STREET SHOPPING