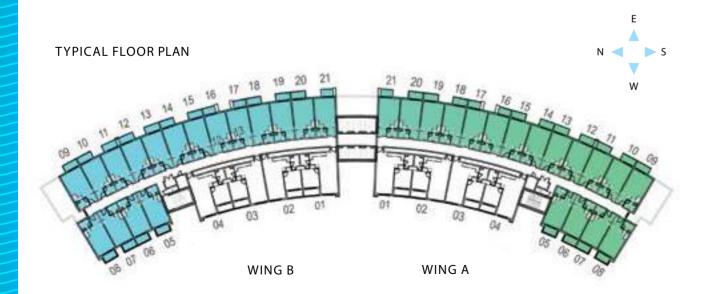

# STUDIO

TOTAL AREA RANGE

400 - 409 SQ.FT

WING A - UNIT NOS

05, 06, 07, 08, 09, 10, 11, 12, 13, 14, 15, 16, 17, 18, 19, 20, 21

#### WING B - UNIT NOS

05, 06, 07, 08, 09, 10, 11, 12, 13, 14, 15, 16, 17, 18, 19, 20, 21

# ONE BEDROOM

TOTAL AREA RANGE

666 - 676 SQ. FT

WING A - UNIT NOS

01, 02, 03, 04

WING B - UNIT NOS

01, 02, 03, 04