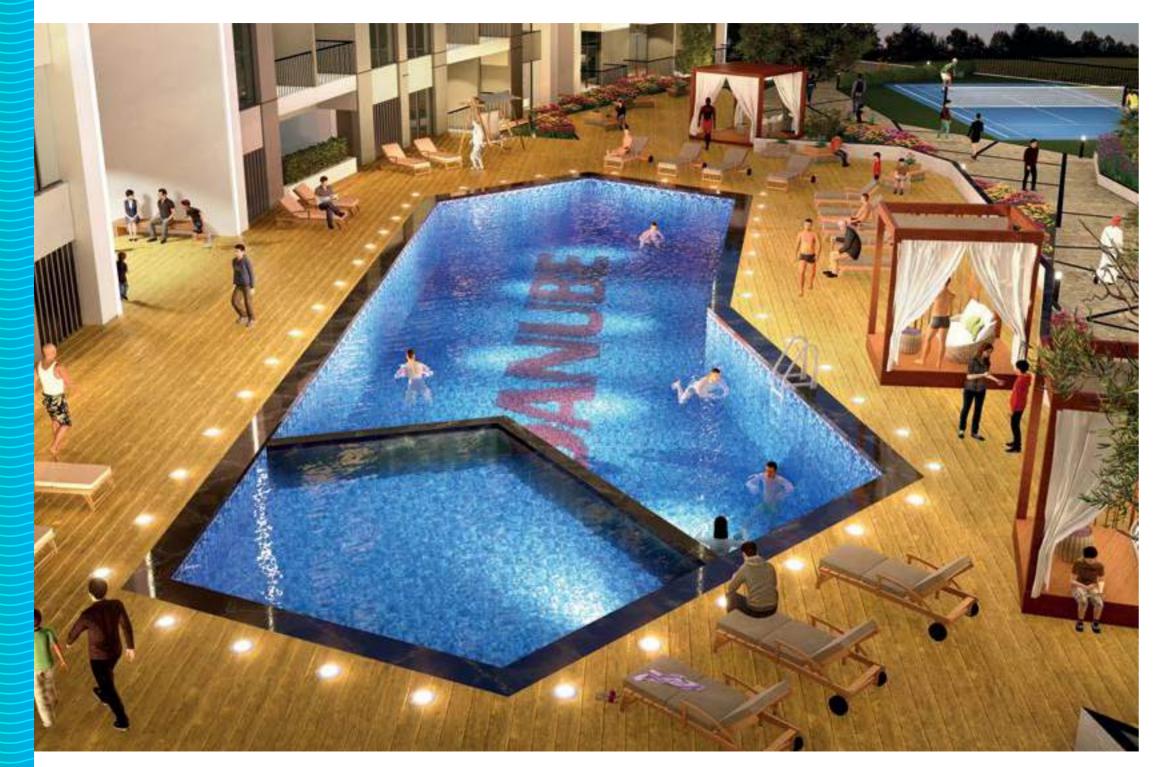

# SWIMMING POOL WITH CABANAS

Living Room

#### EXPERIENCE LEISURE AND REJUVENATION, EVERYDAY!

At WAVEZ, lifestyle features include a kids' play area, swimming pool with cabanas near it, a full-fledged health club including a jogging track and tennis court and even a barbecue deck to ensure that all your needs of activity and leisure are catered to in this project.