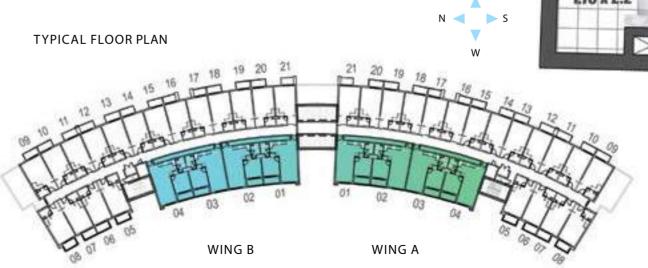

# STUDIO

TOTAL AREA RANGE

400 - 409 SQ.FT

WING A - UNIT NOS

05, 06, 07, 08, 09, 10, 11, 12, 13, 14, 15, 16, 17, 18, 19, 20, 21

#### WING B - UNIT NOS

05, 06, 07, 08, 09, 10, 11, 12, 13, 14, 15, 16, 17, 18, 19, 20, 21

# ONE BEDROOM

TOTAL AREA RANGE

666 - 676 SQ. FT

WING A - UNIT NOS

01, 02, 03, 04

WING B - UNIT NOS

01, 02, 03, 04