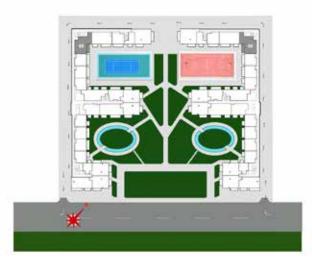

#### Configuration of Glitz Residence 3:

- Basement Parking
- Private Garden with Water Features
- Tennis and Basketball Court
- Ground Level Grand Lobby + Health Club +
   Party Hall-cum-Kids Play Area + Retail Outlets
- 8 Levels of Apartments
- Rooftop with Swimming Pool & Jacuzzi
- Italian Bath Fittings by Milaño

- Landscaped gardens with water features
- Tennis and basketball courts
- Lavishly designed grand lobby with water feature
- Air-conditioned party hall-cum-kids play area
- Leisure deck with outdoor seating
- State-of-the-art health club with steam room and sauna
- Lift lobby with welcoming flower planter on each level
- Rooftop swimming pool with jacuzzi