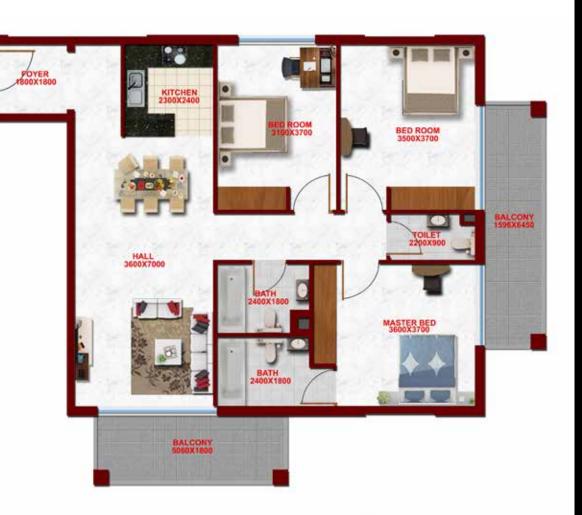

O 740 SQ FT

## 1 BEDROOM FLOOR PLAN





#### FLAT TYPE TO6 - 1BR

(FLAT NO: 08, 15, 18) TOTAL AREA

671 TO 672 SQ FT





#### FLAT TYPE TO8 - 1BR

(FLAT NO: 10) TOTAL AREA

TOTAL AREA 780 SQ FT



#### FLAT TYPE T11 - 1 BR+M

(FLAT NO: 14)

TOTAL AREA 817 SQ FT



#### FLAT TYPE TO5 - 2 BR

(FLAT NO: O5)

TOTAL AREA

1154 SQ FT

# 2 BEDROOM FLOOR PLAN





#### **FLAT TYPE TO9 - 2BR**

(FLAT NO: 11, 12)

TOTAL AREA

1163 TO 1164 SQ FT



#### FLAT TYPE T13 - 2BR

(FLAT NO: 20-21)

TOTAL AREA

1136 TO 1151 SQ FT





#### FLAT TYPE TO4 - 2BR+M

(FLAT NO: O4)

TOTAL AREA 1295 SQ FT





#### FLAT TYPE TO7 - 2BR+M

(FLAT NO: O9)

TOTAL AREA 1242 SQ FT



#### FLAT TYPE T14 - 2BR+M

(FLAT NO: 22)

TOTAL AREA 1167 SQ FT





#### FLAT TYPE TO1 - 3BR

(FLAT NO: O1)

TOTAL AREA

1355 SQ FT







#### FLAT TYPE T10 - 3BR

(FLAT NO: 13) TOTAL AREA

1351 SQ FT











### DUBAI STUDIO CITY

Located at Dubai Studio City, the most popular Urban Suburb of Motor City, Glitz Residence 3 by Danube, is part of a vibrant residential development.

Just minutes from Mall of the Emirates and Sheikh Zayed Road on the Umm Suqeim Road, Studio City, the Film, Television and Video Production destination of Dubai, promises a high rental yield. It is a gated community with round-the-clock security.

- 8 minutes from Mall of the Emirates
- 8 minutes from Sheikh Zayed Road
- Next to Motor City
- Opposite Arabian Ranches















## DELIVERING OUR PROMISES

We understand our responsibility as your Property Developer and we remain committed to timely delivery of your property. We firmly belie