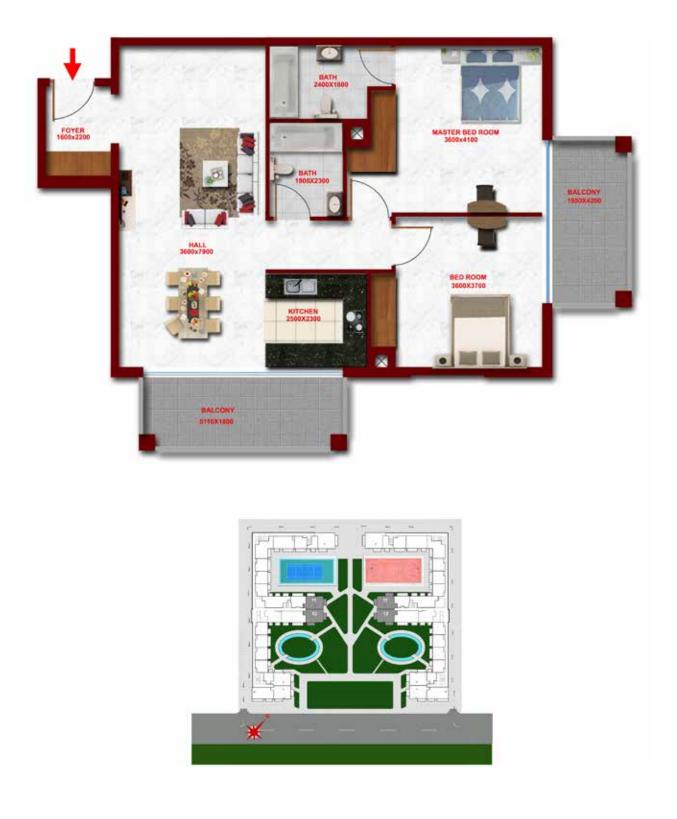

TAKE A SHOT AT BASKETBALL







## KEEP BODY AND MIND IN SHAPE







## TO PLAY TO CELEBRATE TO PARTY







#### **FLAT TYPE TO2 - STUDIO**

(FLAT NO: O2)

TOTAL AREA

446 SQ FT

## **STUDIO**FLOOR PLAN





#### FLAT TYPE T12 - STUDIO

(FLAT NO: 19) TOTAL AREA

433 SQ FT



#### **FLAT TYPE TO3 - 1BR**

(FLAT NO: O3, O6, O7, 16, 17)

TOTAL AREA

738 TO 740 SQ FT

## 1 BEDROOM FLOOR PLAN





#### FLAT TYPE TO6 - 1BR

(FLAT NO: 08, 15, 18) TOTAL AREA

671 TO 672 SQ FT





#### FLAT TYPE TO8 - 1BR

(FLAT NO: 10) TOTAL AREA

TOTAL AREA 780 SQ FT



#### FLAT TYPE T11 - 1 BR+M

(FLAT NO: 14)

TOTAL AREA 817 SQ FT



#### FLAT TYPE TO5 - 2 BR

(FLAT NO: O5)

TOTAL AREA

1154 SQ FT

# 2 BEDROOM FLOOR PLAN





#### **FLAT TYPE TO9 - 2BR**

(FLAT NO: 11, 12)

TOTAL AREA

1163 TO 1164 SQ FT



#### FLAT TYPE T13 - 2BR

(FLAT NO: 20-21)

TOTAL AREA

1136 TO 1151 SQ FT





#### FLAT TYPE TO4 - 2BR+M

(FLAT NO: O4)

TOTAL AREA 1295 SQ FT





#### FLAT TYPE TO7 - 2BR+M

(FLAT NO: O9)

TOTAL AREA 1242 SQ FT



#### FLAT TYPE T14 - 2BR+M

(FLAT NO: 22)

TOTAL AREA 1167 SQ FT





#### FLAT TYPE TO1 - 3BR

(FLAT NO: O1)

TOTAL AREA

1355 SQ FT







#### FLAT TYPE T10 - 3BR

(FLAT NO: 13) TOTAL AREA

1351 SQ FT











### DUBAI STUDIO CITY

Located at Dubai Studio City, the most popular Urban Suburb of Motor City, Glitz Residence 3 by Danube, is part of a vibrant residential development.

Just minutes from Mall of the Emirates and Sheikh Zayed Road on the Umm Suqeim Road, Studio City, the Film, Television and Video Production destination of Dubai, promises a high rental yield.