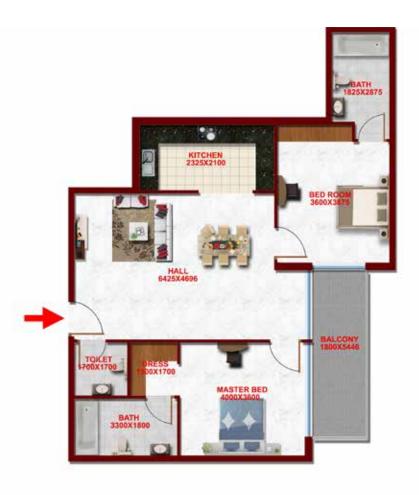

#### FLAT TYPE TO5 - 2 BR

(FLAT NO: O5)

TOTAL AREA

1154 SQ FT

#### FLAT TYPE TO4 - 2BR+M

(FLAT NO: O4)

TOTAL AREA 1295 SQ FT