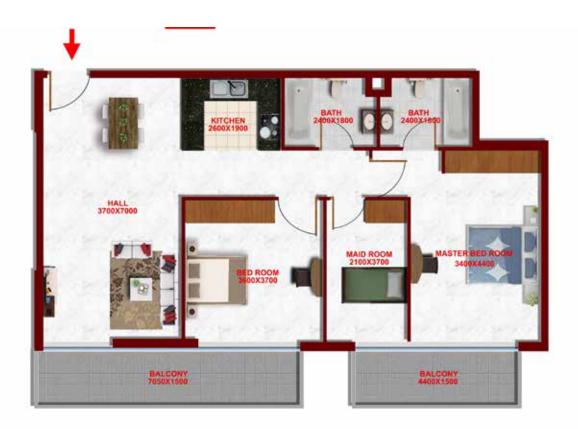

FLAT TYPE TO3 - 1BR**

(FLAT NO: O3, O6, O7, 16, 17)

TOTAL AREA

738 TO 740 SQ FT

## 1 BEDROOM FLOOR PLAN





#### FLAT TYPE TO6 - 1BR

(FLAT NO: 08, 15, 18) TOTAL AREA

671 TO 672 SQ FT





#### FLAT TYPE TO8 - 1BR

(FLAT NO: 10) TOTAL AREA

TOTAL AREA 780 SQ FT



#### FLAT TYPE T11 - 1 BR+M

(FLAT NO: 14)

TOTAL AREA 817 SQ FT



#### FLAT TYPE TO5 - 2 BR

(FLAT NO: O5)

TOTAL AREA

1154 SQ FT

# 2 BEDROOM FLOOR PLAN





#### **FLAT TYPE TO9 - 2BR**

(FLAT NO: 11, 12)

TOTAL AREA

1163 TO 1164 SQ FT



#### FLAT TYPE T13 - 2BR

(FLAT NO: 20-21)

TOTAL AREA

1136 TO 1151 SQ FT





#### FLAT TYPE TO4 - 2BR+M

(FLAT NO: O4)

TOTAL AREA 1295 SQ FT





#### FLAT TYPE TO7 - 2BR+M

(FLAT NO: O9)

TOTAL AREA 1242 SQ FT



#### FLAT TYPE T14 - 2BR+M

(FLAT NO: 22)

TOTAL AREA 1167 SQ FT





#### FLAT TYPE TO1 - 3BR

(FLAT NO: O1)

TOTAL AREA

1355 SQ FT







#### FLAT TYPE T10 - 3BR

(FLAT NO: 13) TOTAL AREA

1351 SQ FT











### DUBAI STUDIO CITY

Located at Dubai Studio City, the most popular Urban Suburb of Motor City, Glitz Residence 3 by Danube, is part of a vibrant residential development.

Just minutes from Mall of the Emirates and Sheikh Zayed Road on the Umm Suqeim Road, Studio City, the Film, Television and Video Production destination of Dubai, promises a high rental yield. It is a gated community with round-the-clock security.

- 8 minutes from Mall of the Emirates
- 8 minutes from Sheikh Zayed Road
- Next to Motor City
- Opposite Arabian Ranches















## DELIVERING OUR PROMISES

We understand our responsibility as your Property Developer and w