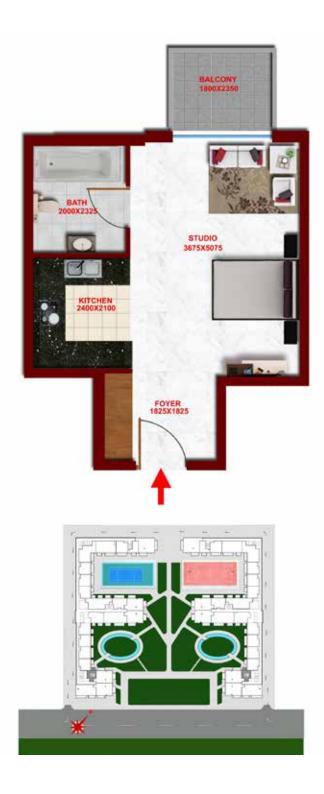

#### **FLAT TYPE TO2 - STUDIO**

(FLAT NO: O2)

TOTAL AREA

446 SQ FT

## **STUDIO**FLOOR PLAN