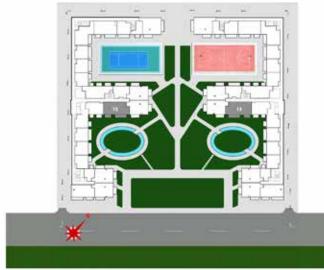

#### Configuration of Glitz Residence 3:

- Basement Parking
- Private Garden with Water Features
- Tennis and Basketball Court
- Ground Level Grand Lobby + Health Club +
   Party Hall-cum-Kids Play Area + Retail Outlets
- 8 Levels of Apartments
- Rooftop with Swimming Pool & Jacuzzi
- Italian Bath Fittings by Milaño

- Landscaped gardens with water features
- Tennis and basketball courts
- Lavishly designed grand lobby with water feature
- Air-conditioned party hall-cum-kids play area
- Leisure deck with outdoor seating
- State-of-the-art health club with steam room and sauna
- Lift lobby with welcoming flower planter on each level
- Rooftop swimming pool with jacuzzi