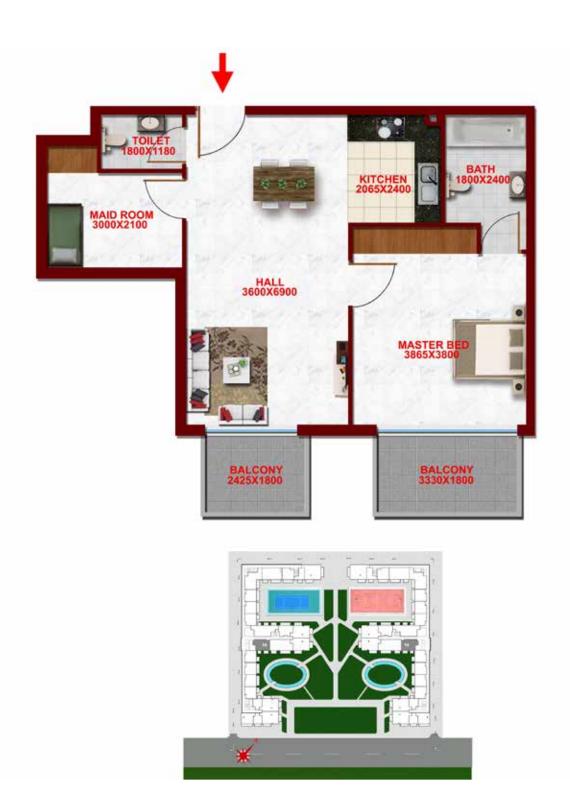

health club with steam room and sauna
- Lift lobby with welcoming flower planter on each level
- Rooftop swimming pool with jacuzzi







### PLAY A SET OF TENNIS







#### TAKE A SHOT AT BASKETBALL







## KEEP BODY AND MIND IN SHAPE







## TO PLAY TO CELEBRATE TO PARTY







#### **FLAT TYPE TO2 - STUDIO**

(FLAT NO: O2)

TOTAL AREA

446 SQ FT

## **STUDIO**FLOOR PLAN





#### FLAT TYPE T12 - STUDIO

(FLAT NO: 19) TOTAL AREA

433 SQ FT



#### **FLAT TYPE TO3 - 1BR**

(FLAT NO: O3, O6, O7, 16, 17)

TOTAL AREA

738 TO 740 SQ FT

## 1 BEDROOM FLOOR PLAN





#### FLAT TYPE TO6 - 1BR

(FLAT NO: 08, 15, 18) TOTAL AREA

671 TO 672 SQ FT





#### FLAT TYPE TO8 - 1BR

(FLAT NO: 10) TOTAL AREA

TOTAL AREA 780 SQ FT



#### FLAT TYPE T11 - 1 BR+M

(FLAT NO: 14)

TOTAL AREA 817 SQ FT



#### FLAT TYPE TO5 - 2 BR

(FLAT NO: O5)

TOTAL AREA

1154 SQ FT

# 2 BEDROOM FLOOR PLAN





#### **FLAT TYPE TO9 - 2BR**

(FLAT NO: 11, 12)

TOTAL AREA

1163 TO 1164 SQ FT



#### FLAT TYPE T13 - 2BR

(FLAT NO: 20-21)

TOTAL AREA

1136 TO 1151 SQ FT





#### FLAT TYPE TO4 - 2BR+M

(FLAT NO: O4)

TOTAL AREA 1295 SQ FT





#### FLAT TYPE TO7 - 2BR+M

(FLAT NO: O9)

TOTAL AREA 1242 SQ FT



#### FLAT TYPE T14 - 2BR+M

(FLAT NO: 22)

TOTAL AREA 1167 SQ FT





#### FLAT TYPE TO1 - 3BR

(FLAT NO: O1)

TOTAL AREA

1355 SQ FT







#### FLAT TYPE T10 - 3BR

(FLAT NO: 13) TOTAL AREA

1351 SQ FT











### DUBAI STUDIO CITY

Located at Dubai Studio City, the most popular Urban Suburb of Motor City, Glitz Residence 3 by Danube, is part of a vibrant residential development.

Just minutes f