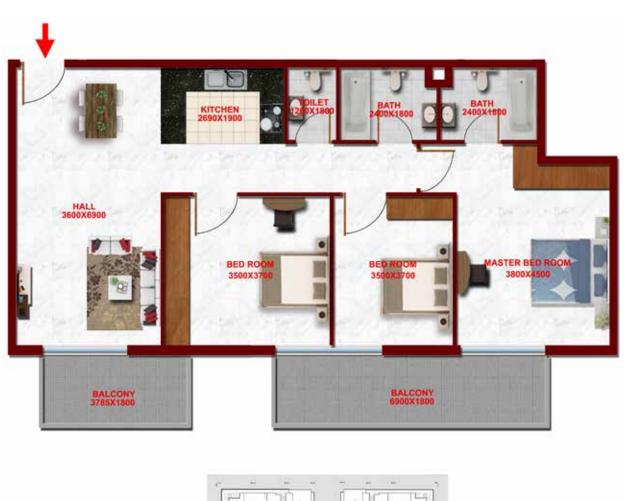

(FLAT NO: 08, 15, 18) TOTAL AREA

671 TO 672 SQ FT





#### FLAT TYPE TO8 - 1BR

(FLAT NO: 10) TOTAL AREA

TOTAL AREA 780 SQ FT



#### FLAT TYPE T11 - 1 BR+M

(FLAT NO: 14)

TOTAL AREA 817 SQ FT



#### FLAT TYPE TO5 - 2 BR

(FLAT NO: O5)

TOTAL AREA

1154 SQ FT

# 2 BEDROOM FLOOR PLAN





#### **FLAT TYPE TO9 - 2BR**

(FLAT NO: 11, 12)

TOTAL AREA

1163 TO 1164 SQ FT



#### FLAT TYPE T13 - 2BR

(FLAT NO: 20-21)

TOTAL AREA

1136 TO 1151 SQ FT





#### FLAT TYPE TO4 - 2BR+M

(FLAT NO: O4)

TOTAL AREA 1295 SQ FT





#### FLAT TYPE TO7 - 2BR+M

(FLAT NO: O9)

TOTAL AREA 1242 SQ FT



#### FLAT TYPE T14 - 2BR+M

(FLAT NO: 22)

TOTAL AREA 1167 SQ FT





#### FLAT TYPE TO1 - 3BR

(FLAT NO: O1)

TOTAL AREA

1355 SQ FT







#### FLAT TYPE T10 - 3BR

(FLAT NO: 13) TOTAL AREA

1351 SQ FT











### DUBAI STUDIO CITY

Located at Dubai Studio City, the most popular Urban Suburb of Motor City, Glitz Residence 3 by Danube, is part of a vibrant residential development.

Just minutes from Mall of the Emirates and Sheikh Zayed Road on the Umm Suqeim Road, Studio City, the Film, Television and Video Production destination of Dubai, promises a high rental yield. It is a gated community with round-the-clock security.

- 8 minutes from Mall of the Emirates
- 8 minutes from Sheikh Zayed Road
- Next to Motor City
- Opposite Arabian Ranches















## DELIVERING OUR PROMISES

We understand our responsibility as your Property Developer and we remain committed to timely delivery of your property. We firmly believe that our reputation as a successful developer is derived from our