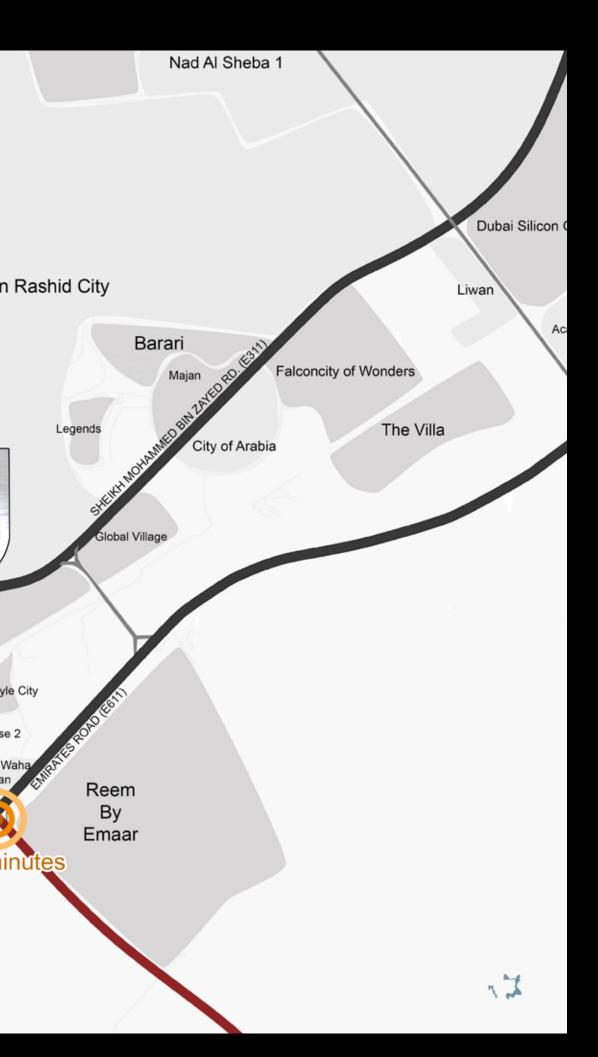

### DUBAI STUDIO CITY

Located at Dubai Studio City, the most popular Urban Suburb of Motor City, Glitz Residence 3 by Danube, is part of a vibrant residential development.

Just minutes from Mall of the Emirates and Sheikh Zayed Road on the Umm Suqeim Road, Studio City, the Film, Television and Video Production destination of Dubai, promises a high rental yield. It is a gated community with round-the-clock security.

- 8 minutes from Mall of the Emirates
- 8 minutes from Sheikh Zayed Road
- Next to Motor City
- Opposite Arabian Ranches