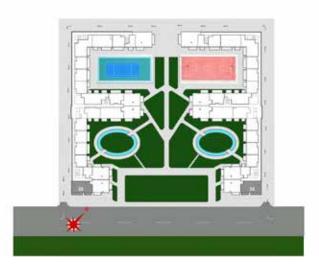

#### Configuration of Glitz Residence 3:

- Basement Parking
- Private Garden with Water Features
- Tennis and Basketball Court
- Ground Level Grand Lobby + Health Club +
   Party Hall-cum-Kids Play Area + Retail Outlets
- 8 Levels of Apartments
- Rooftop with Swimming Pool & Jacuzzi
- Italian Bath Fittings by Milaño

- Landscaped gardens with water features
- Tennis and basketball courts
- Lavishly designed grand lobby with water feature
- Air-conditioned party hall-cum-kids play area
- Leisure deck with outdoor seating
- State-of-the-art health club with steam room and sauna
- Lift lobby with welcoming flower planter on each level
- Rooftop swimming pool with jacuzzi