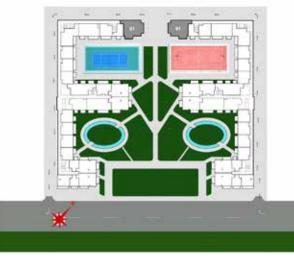

#### Configuration of Glitz Residence 3:

- Basement Parking
- Private Garden with Water Features
- Tennis and Basketball Court
- Ground Level Grand Lobby + Health Club +
   Party Hall-cum-Kids Play Area + Retail Outlets
- 8 Levels of Apartments
- Rooftop with Swimming Pool & Jacuzzi
- Italian Bath Fittings by Milaño

- Landscaped gardens with water features
- Tennis and basketball courts
- Lavishly designed grand lobby with water feature
- Air-conditioned party hall-cum-kids play area
- Leisure deck with outdoor seating
- State-of-the-art health club with steam room and sauna
- Lift lobby with welcoming flower planter on each level
- Rooftop swimming pool with jacuzzi