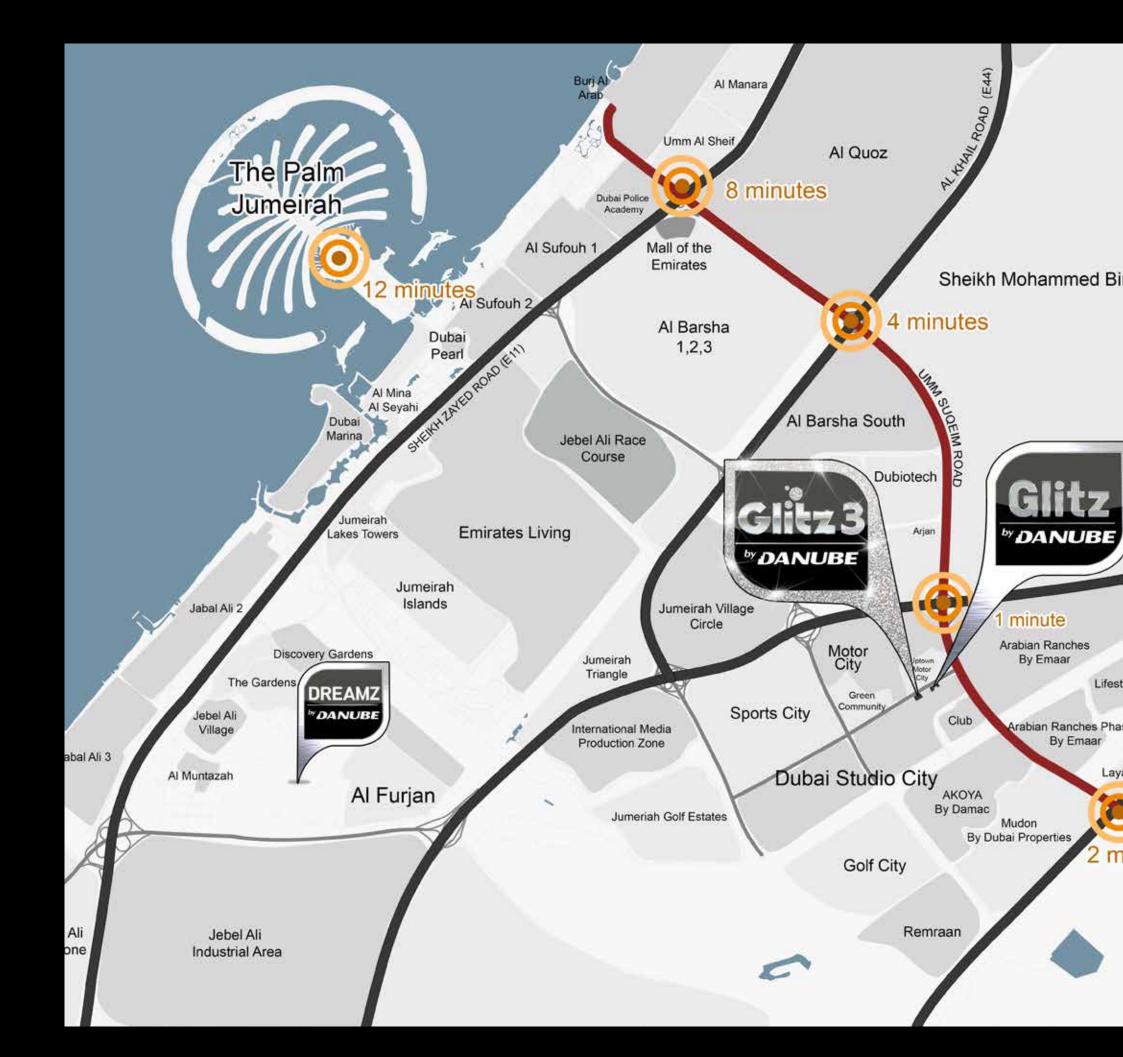

### DUBAI STUDIO CITY

Located at Dubai Studio City, the most popular Urban Suburb of Motor City, Glitz Residence 3 by Danube, is part of a vibrant residential development.

Just minutes from Mall of the Emirates and Sheikh Zayed Road on the Umm Suqeim Road, Studio City, the Film, Television and Video Production destination of Dubai, promises a high rental yield. It is a gated community with round-the-clock security.

- 8 minutes from Mall of the Emirates
- 8 minutes from Sheikh Zayed Road
- Next to Motor City
- Opposite Arabian Ranches