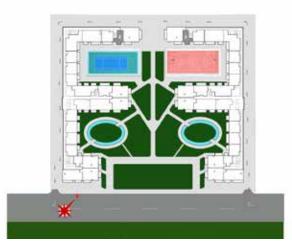

#### Configuration of Glitz Residence 3:

- Basement Parking
- Private Garden with Water Features
- Tennis and Basketball Court
- Ground Level Grand Lobby + Health Club +
   Party Hall-cum-Kids Play Area + Retail Outlets
- 8 Levels of Apartments
- Rooftop with Swimming Pool & Jacuzzi
- Italian Bath Fittings by Milaño

### DUBAI STUDIO CITY

Located at Dubai Studio City, the most popular Urban Suburb of Motor City, Glitz Residence 3 by Danube, is part of a vibrant residential development.

Just minutes from Mall of the Emirates and Sheikh Zayed Road on the Umm Suqeim Road, Studio City, the Film, Television and Video Production destination of Dubai, promises a high rental yield. It is a gated community with round-the-clock security.