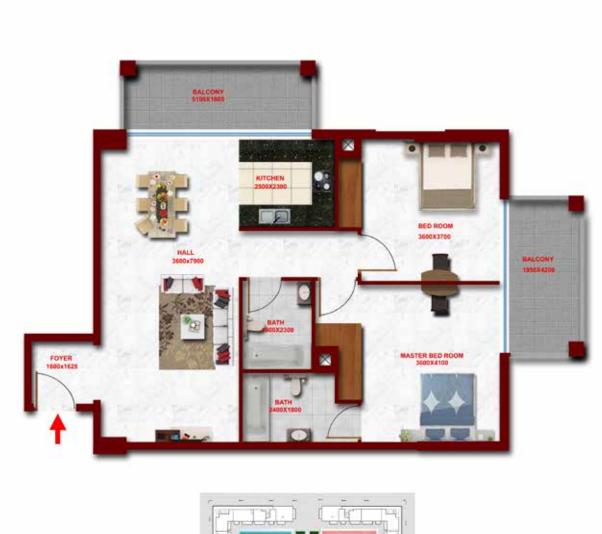

LAY TO CELEBRATE TO PARTY







#### **FLAT TYPE TO2 - STUDIO**

(FLAT NO: O2)

TOTAL AREA

446 SQ FT

## **STUDIO**FLOOR PLAN





#### FLAT TYPE T12 - STUDIO

(FLAT NO: 19) TOTAL AREA

433 SQ FT



#### **FLAT TYPE TO3 - 1BR**

(FLAT NO: O3, O6, O7, 16, 17)

TOTAL AREA

738 TO 740 SQ FT

## 1 BEDROOM FLOOR PLAN





#### FLAT TYPE TO6 - 1BR

(FLAT NO: 08, 15, 18) TOTAL AREA

671 TO 672 SQ FT





#### FLAT TYPE TO8 - 1BR

(FLAT NO: 10) TOTAL AREA

TOTAL AREA 780 SQ FT



#### FLAT TYPE T11 - 1 BR+M

(FLAT NO: 14)

TOTAL AREA 817 SQ FT



#### FLAT TYPE TO5 - 2 BR

(FLAT NO: O5)

TOTAL AREA

1154 SQ FT

# 2 BEDROOM FLOOR PLAN





#### **FLAT TYPE TO9 - 2BR**

(FLAT NO: 11, 12)

TOTAL AREA

1163 TO 1164 SQ FT



#### FLAT TYPE T13 - 2BR

(FLAT NO: 20-21)

TOTAL AREA

1136 TO 1151 SQ FT





#### FLAT TYPE TO4 - 2BR+M

(FLAT NO: O4)

TOTAL AREA 1295 SQ FT





#### FLAT TYPE TO7 - 2BR+M

(FLAT NO: O9)

TOTAL AREA 1242 SQ FT



#### FLAT TYPE T14 - 2BR+M

(FLAT NO: 22)

TOTAL AREA 1167 SQ FT





#### FLAT TYPE TO1 - 3BR

(FLAT NO: O1)

TOTAL AREA

1355 SQ FT







#### FLAT TYPE T10 - 3BR

(FLAT NO: 13) TOTAL AREA

1351 SQ FT











### DUBAI STUDIO CITY

Located at Dubai Studio City, the most popular Urban Suburb of Motor City, Glitz Residence 3 by Danube, is part of a vibrant residential development.

Just minutes from Mall of the Emirates and Sheikh Zayed Road on the Umm Suqeim Road, Studio City, the Film, Television and Video Production destination of Dubai, promises a high rental yield. It is a gated community with round-the-clock security.

- 8 minutes from Mall