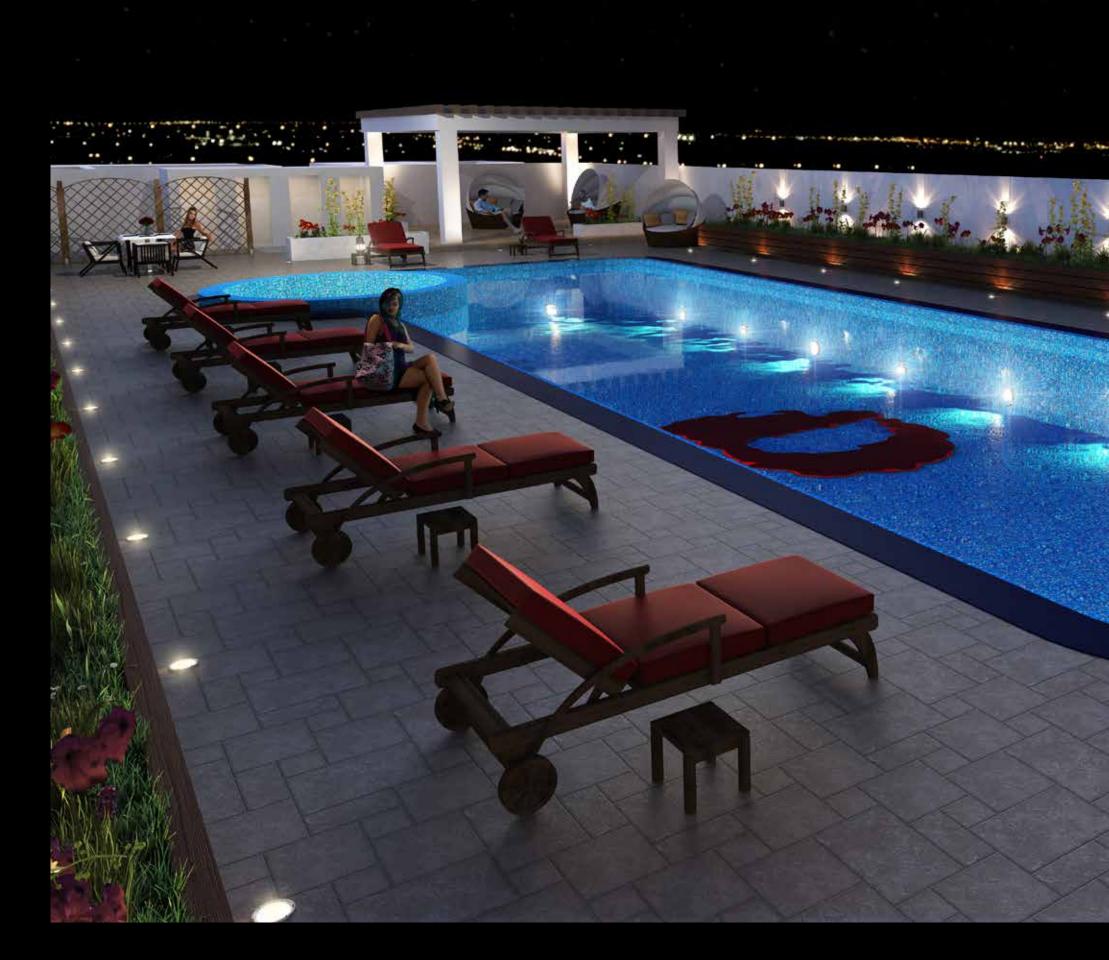

- Landscaped gardens with water features
- Tennis and basketball courts
- Lavishly designed grand lobby with water feature
- Air-conditioned party hall-cum-kids play area
- Leisure deck with outdoor seating
- State-of-the-art health club with steam room and sauna
- Lift lobby with welcoming flower planter on each level
- Rooftop swimming pool with jacuzzi

## TO PLAY TO CELEBRATE TO PARTY