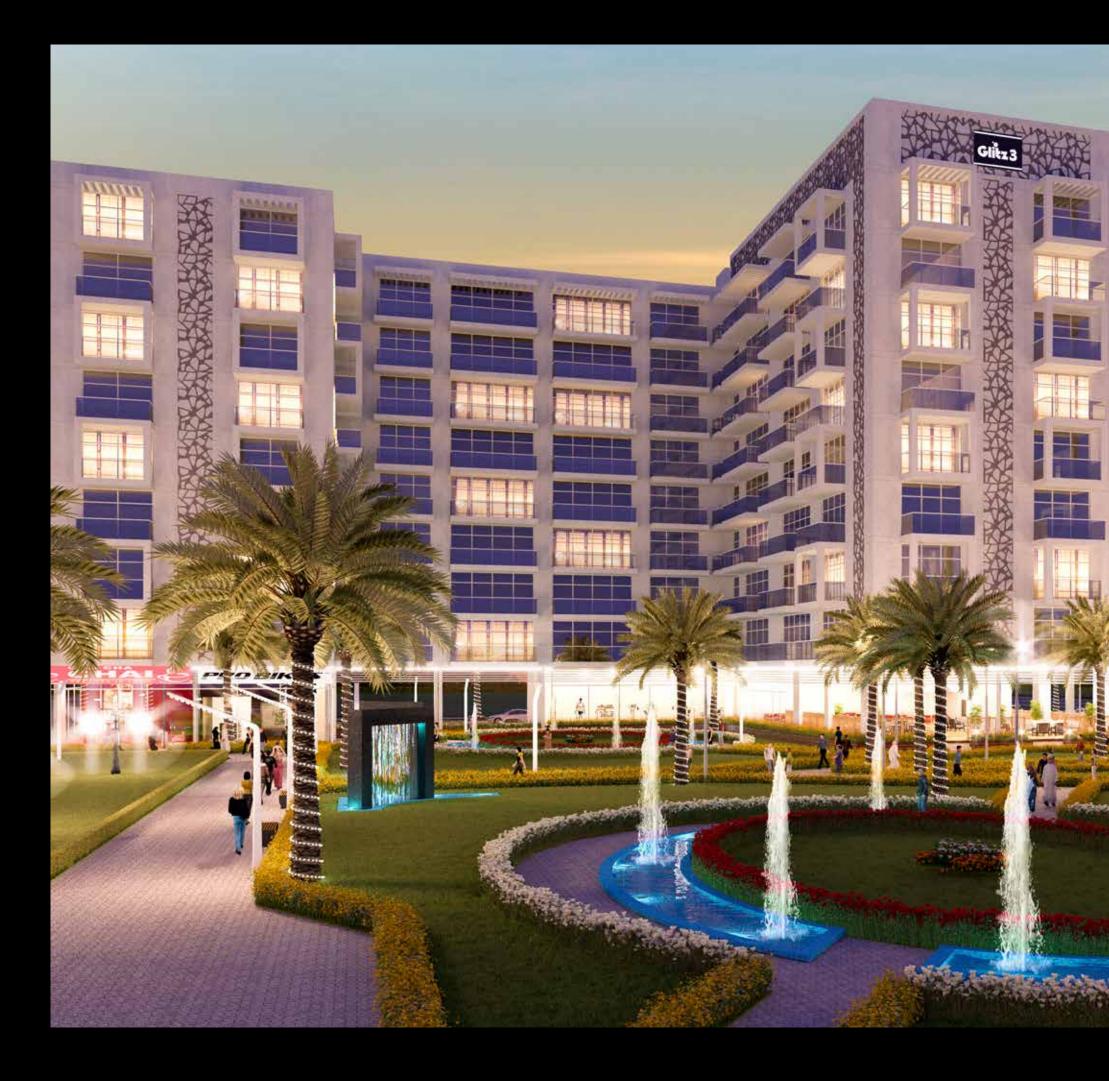

After the phenomenal success of its first three projects, 'Dreamz By Danube' and 'GLITZ Residence 1 & 2', Danube Properties is proud to present yet another prestigious project: 'GLITZ Residence 3 by Danube'.

# LIFESTYLE FOR A NEW CENERATION

Glitz Residence 3 carries forward a unique luxury lifestyle concept developed by Danube Properties for Dubai's new urban generation. A generation that wants the good life, made affordable.

Glitz Residence 3 presents a selection of 352 units offering a mix of Studio, 1, 2 and 3 bedroom contemporary styled apartments and 6 retail outlets to cater to the residents needs.

#### Configuration of Glitz Residence 3:

- Basement Parking
- Private Garden with Water Features
- Tennis and Basketball Court
- Ground Level Grand Lobby + Health Club +
   Party Hall-cum-Kids Play Area + Retail Outlets
- 8 Levels of Apartments
- Rooftop with Swimming Pool & Jacuzzi
- Italian Bath Fittings by Milaño

Each Glitz 3 apartment is designed keeping lifestyle comforts and contemporary convenience in mind. They combine spacious living spaces for the family, with the right balance of privacy and outdoor living. Every detail complements the lifestyle that today's young urban family expects in a green landscaped environment.