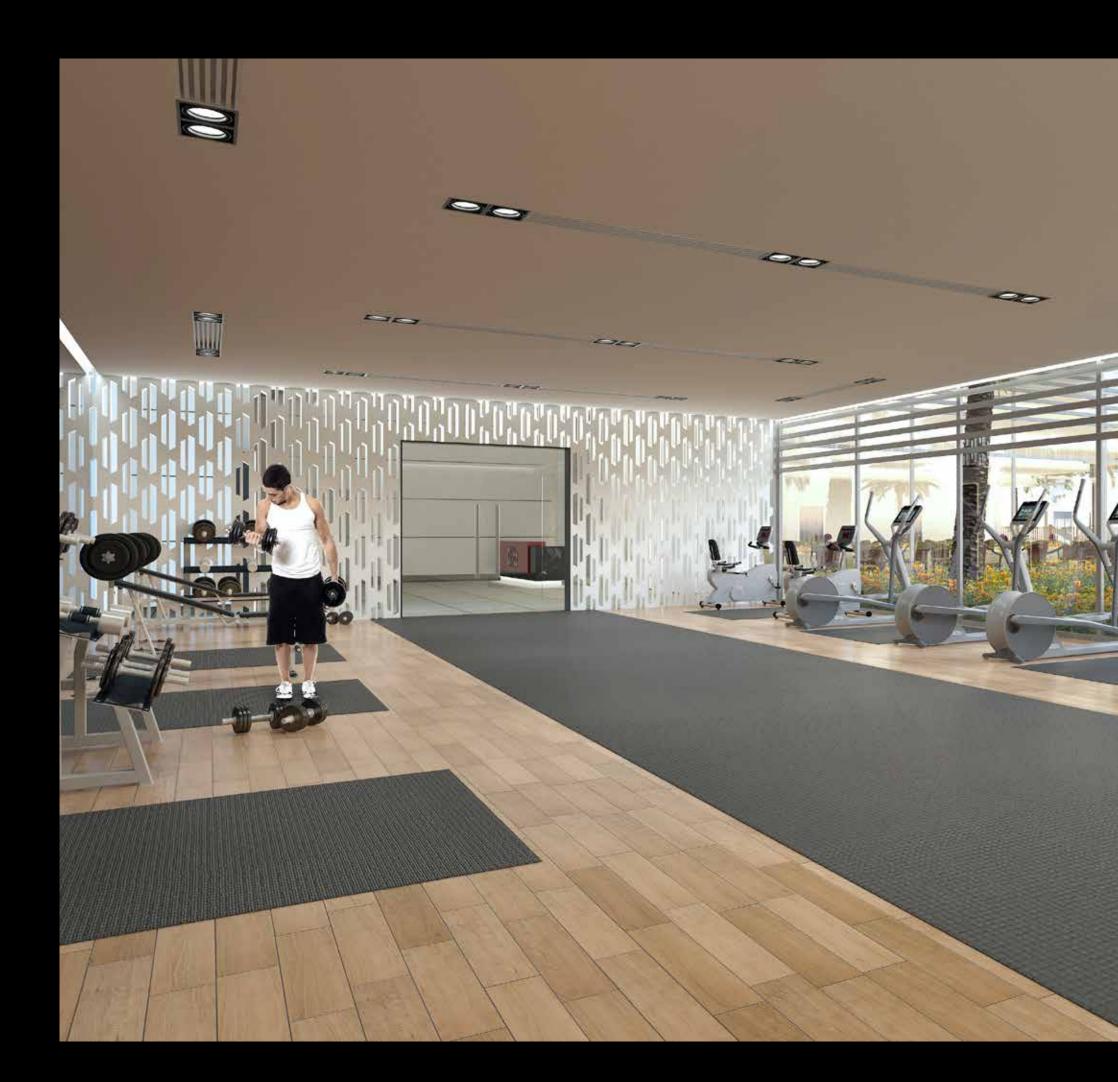

TO SUIT YOUR LIFESTYLE







## LUXURIOUS BEDROOMS







### MODULAR KITCHEN FOR THE CHEF IN YOU







### LUXURIOUS BATH FITTINGS OF ITALIAN DESIGN







#### IN-BUILT LIFESTYLE AMENITIES

Glitz Residence 3 aims to set a benchmark in providing the perfect environment for community living. The ground level will feature retail outlets, F&B and a convenience store.

- Landscaped gardens with water features
- Tennis and basketball courts
- Lavishly designed grand lobby with water feature
- Air-conditioned party hall-cum-kids play area
- Leisure deck with outdoor seating
- State-of-the-art health club with steam room and sauna
- Lift lobby with welcoming flower planter on each level
- Rooftop swimming pool with jacuzzi







### PLAY A SET OF TENNIS







#### TAKE A SHOT AT BASKETBALL







## KEEP BODY AND MIND IN SHAPE







## TO PLAY TO CELEBRATE TO PARTY







#### **FLAT TYPE TO2 - STUDIO**

(FLAT NO: O2)

TOTAL AREA

446 SQ FT

## **STUDIO**FLOOR PLAN





#### FLAT TYPE T12 - STUDIO

(FLAT NO: 19) TOTAL AREA

433 SQ FT



#### **FLAT TYPE TO3 - 1BR**

(FLAT NO: O3, O6, O7, 16, 17)

TOTAL AREA

738 TO 740 SQ FT

## 1 BEDROOM FLOOR PLAN





#### FLAT TYPE TO6 - 1BR

(FLAT NO: 08, 15, 18) TOTAL AREA

671 TO 672 SQ FT





#### FLAT TYPE TO8 - 1BR

(FLAT NO: 10) TOTAL AREA

TOTAL AREA 780 SQ FT



#### FLAT TYPE T11 - 1 BR+M

(FLAT NO: 14)

TOTAL AREA 817 SQ FT



#### FLAT TYPE TO5 - 2 BR

(FLAT NO: O5)

TOTAL AREA

1154 SQ FT

# 2 BEDROOM FLOOR PLAN





#### **FLAT TYPE TO9 - 2BR**

(FLAT NO: 11, 12)

TOTAL AREA

1163 TO 1164 SQ FT



#### FLAT TYPE T13 - 2BR