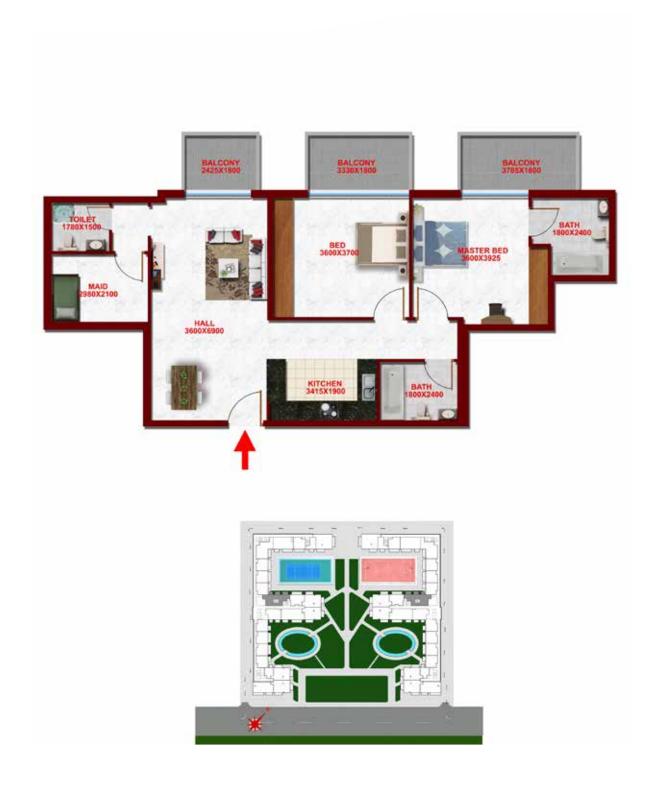

AT TYPE T12 - STUDIO

(FLAT NO: 19) TOTAL AREA

433 SQ FT



#### **FLAT TYPE TO3 - 1BR**

(FLAT NO: O3, O6, O7, 16, 17)

TOTAL AREA

738 TO 740 SQ FT

## 1 BEDROOM FLOOR PLAN





#### FLAT TYPE TO6 - 1BR

(FLAT NO: 08, 15, 18) TOTAL AREA

671 TO 672 SQ FT





#### FLAT TYPE TO8 - 1BR

(FLAT NO: 10) TOTAL AREA

TOTAL AREA 780 SQ FT



#### FLAT TYPE T11 - 1 BR+M

(FLAT NO: 14)

TOTAL AREA 817 SQ FT



#### FLAT TYPE TO5 - 2 BR

(FLAT NO: O5)

TOTAL AREA

1154 SQ FT

# 2 BEDROOM FLOOR PLAN





#### **FLAT TYPE TO9 - 2BR**

(FLAT NO: 11, 12)

TOTAL AREA

1163 TO 1164 SQ FT



#### FLAT TYPE T13 - 2BR

(FLAT NO: 20-21)

TOTAL AREA

1136 TO 1151 SQ FT





#### FLAT TYPE TO4 - 2BR+M

(FLAT NO: O4)

TOTAL AREA 1295 SQ FT





#### FLAT TYPE TO7 - 2BR+M

(FLAT NO: O9)

TOTAL AREA 1242 SQ FT



#### FLAT TYPE T14 - 2BR+M

(FLAT NO: 22)

TOTAL AREA 1167 SQ FT





#### FLAT TYPE TO1 - 3BR

(FLAT NO: O1)

TOTAL AREA

1355 SQ FT







#### FLAT TYPE T10 - 3BR

(FLAT NO: 13) TOTAL AREA

1351 SQ FT











### DUBAI STUDIO CITY

Located at Dubai Studio City, the most popular Urban Suburb of Motor City, Glitz Residence 3 by Danube, is part of a vibrant residential development.

Just minutes from Mall of the Emirates and Sheikh Zayed Road on the Umm Suqeim Road, Studio City, the Film, Television and Video Production destination of Dubai, promises a high rental yield. It is a gated community with round-the-clock security.

- 8 minutes from Mall of the Emirates
- 8 minutes from Sheikh Zayed Road
- Next to Motor City
- Opposite Arabian Ranches















## DELIVERING OUR PROMISE