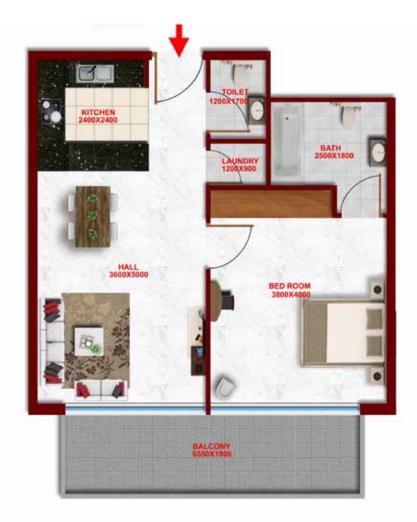

#### **FLAT TYPE TO3 - 1BR**

(FLAT NO: O3, O6, O7, 16, 17)

TOTAL AREA

738 TO 740 SQ FT

## 1 BEDROOM FLOOR PLAN