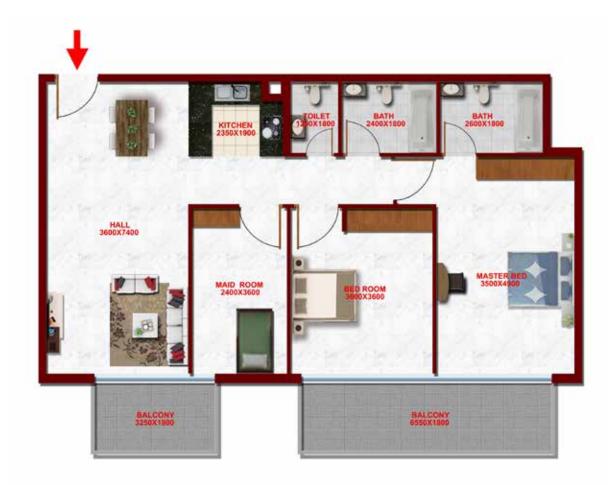

T NO: O2)

TOTAL AREA

446 SQ FT

## **STUDIO**FLOOR PLAN





#### FLAT TYPE T12 - STUDIO

(FLAT NO: 19) TOTAL AREA

433 SQ FT



#### **FLAT TYPE TO3 - 1BR**

(FLAT NO: O3, O6, O7, 16, 17)

TOTAL AREA

738 TO 740 SQ FT

## 1 BEDROOM FLOOR PLAN





#### FLAT TYPE TO6 - 1BR

(FLAT NO: 08, 15, 18) TOTAL AREA

671 TO 672 SQ FT





#### FLAT TYPE TO8 - 1BR

(FLAT NO: 10) TOTAL AREA

TOTAL AREA 780 SQ FT



#### FLAT TYPE T11 - 1 BR+M

(FLAT NO: 14)

TOTAL AREA 817 SQ FT



#### FLAT TYPE TO5 - 2 BR

(FLAT NO: O5)

TOTAL AREA

1154 SQ FT

# 2 BEDROOM FLOOR PLAN





#### **FLAT TYPE TO9 - 2BR**

(FLAT NO: 11, 12)

TOTAL AREA

1163 TO 1164 SQ FT



#### FLAT TYPE T13 - 2BR

(FLAT NO: 20-21)

TOTAL AREA

1136 TO 1151 SQ FT





#### FLAT TYPE TO4 - 2BR+M

(FLAT NO: O4)

TOTAL AREA 1295 SQ FT





#### FLAT TYPE TO7 - 2BR+M

(FLAT NO: O9)

TOTAL AREA 1242 SQ FT



#### FLAT TYPE T14 - 2BR+M

(FLAT NO: 22)

TOTAL AREA 1167 SQ FT





#### FLAT TYPE TO1 - 3BR

(FLAT NO: O1)

TOTAL AREA

1355 SQ FT







#### FLAT TYPE T10 - 3BR

(FLAT NO: 13) TOTAL AREA

1351 SQ FT











### DUBAI STUDIO CITY

Located at Dubai Studio City, the most popular Urban Suburb of Motor City, Glitz Residence 3 by Danube, is part of a vibrant residential development.

Just minutes from Mall of the Emirates and Sheikh Zayed Road on the Umm Suqeim Road, Studio City, the Film, Television and Video Production destination of Dubai, promises a high rental yield. It is a gated community with round-the-clock security.

- 8 minutes from Mall of the Emirates
- 8 minutes from Sheikh Zayed Road
- Next to Motor Ci