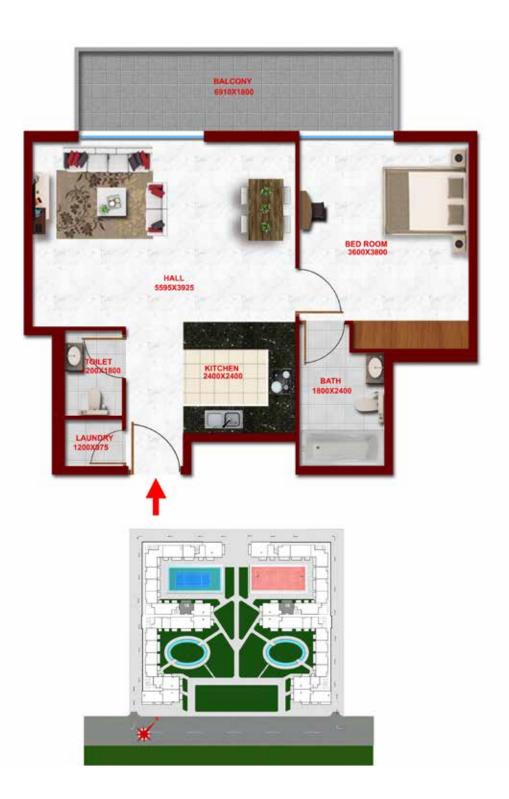

#### **FLAT TYPE TO3 - 1BR**

(FLAT NO: O3, O6, O7, 16, 17)

TOTAL AREA

738 TO 740 SQ FT

#### FLAT TYPE TO6 - 1BR

(FLAT NO: 08, 15, 18) TOTAL AREA

671 TO 672 SQ FT

#### FLAT TYPE TO8 - 1BR

(FLAT NO: 10) TOTAL AREA

TOTAL AREA 780 SQ FT