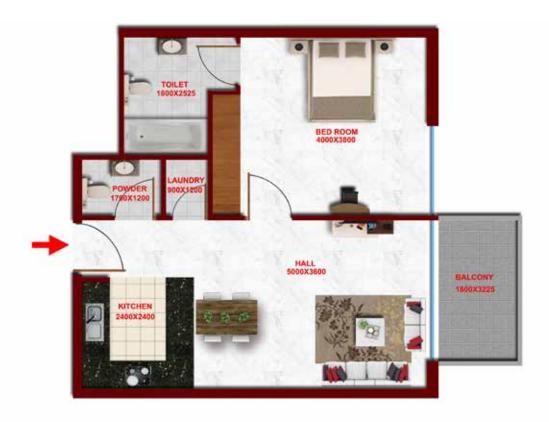

#### FLAT TYPE TO5 - 2 BR

(FLAT NO: O5)

TOTAL AREA

1154 SQ FT

# 2 BEDROOM FLOOR PLAN