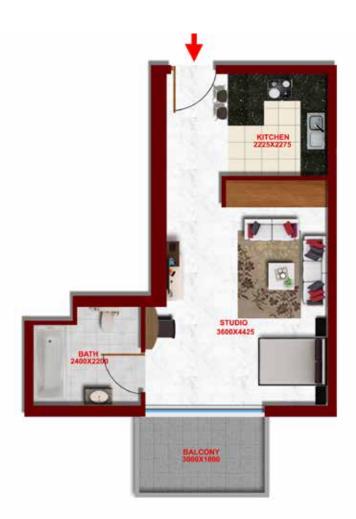

#### **FLAT TYPE TO2 - STUDIO**

(FLAT NO: O2)

TOTAL AREA

446 SQ FT

## **STUDIO**FLOOR PLAN