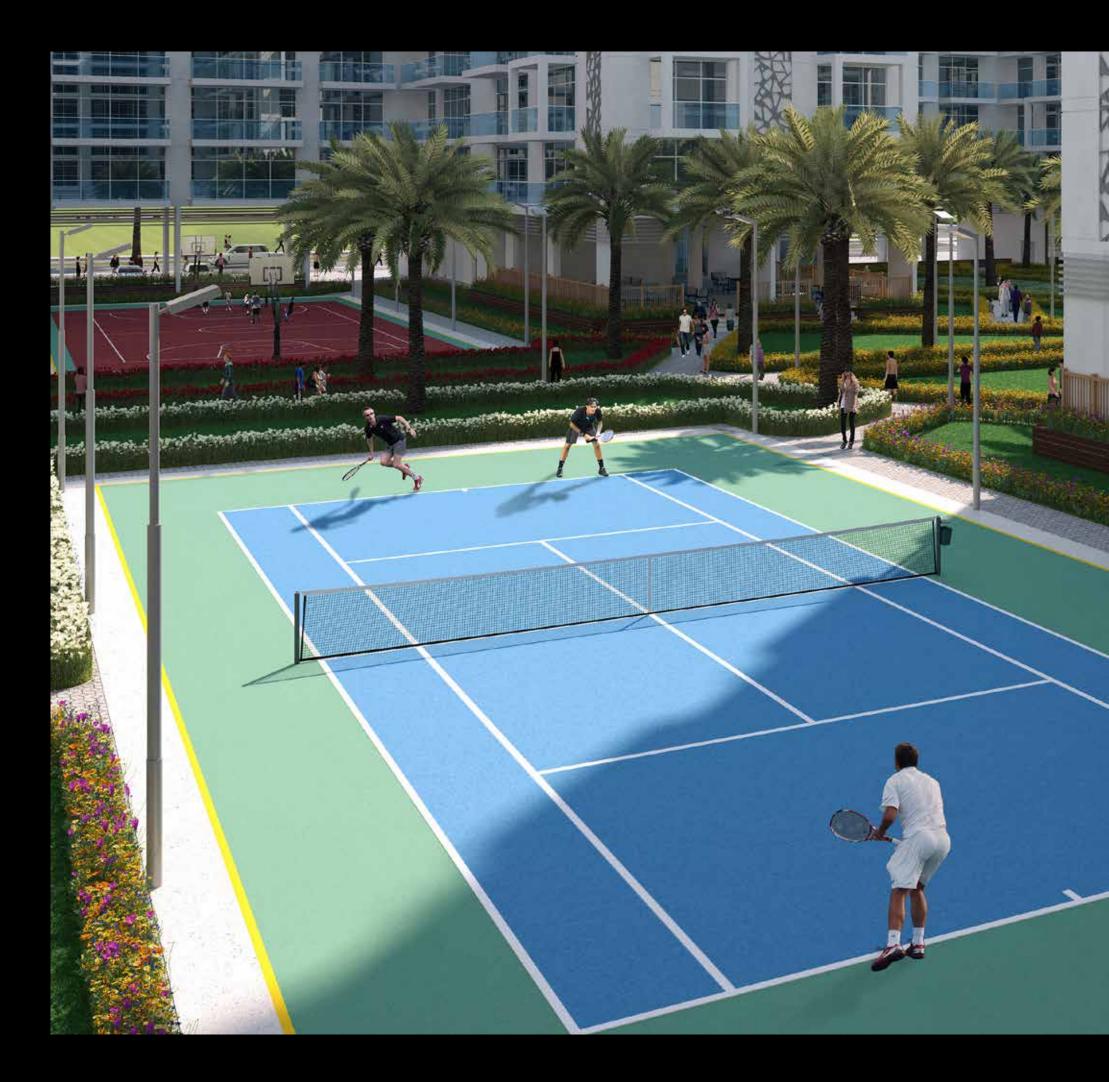

### PLAY A SET OF TENNIS

- Landscaped gardens with water features
- Tennis and basketball courts
- Lavishly designed grand lobby with water feature
- Air-conditioned party hall-cum-kids play area
- Leisure deck with outdoor seating
- State-of-the-art health club with steam room and sauna
- Lift lobby with welcoming flower planter on each level
- Rooftop swimming pool with jacuzzi