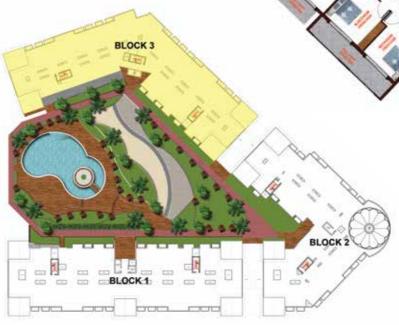

## LIVE LIFE RESORT STYLE

Breaking from the norms of standard architecture, Resortz brings back the neoclassical era in its purest form, a style principally derived from the architecture of classical antiquity and the vitruvian principles. In it's form the architecture emphasizes on the wall by following a two tone color concept and maintains a separate identities to each of its parts. **Spread over 4 acres of land Resortz spreads over 3 blocks, the project offers Studios, One Bedrooms, Two Bedrooms, Three Bedrooms and Retail Units, with 34% of the plot area used for beautiful landscaping. A beautiful Dome in the central block reminds you of the Duomo in Florence. Fine detailed Column stands tall throughout the facade of the buildings adding to its grandeur. The 3 blocks come together to form a boundary for a beautiful landscape and swimming pool.** 

#### **Swimming Pool**

Stunning water features and breathtaking nature's view.

#### **Jogging Track**

Slip on your running shoes and hit the track, built around the swimming pool. Keep running. keep in shape.

#### **Barbeque Deck**

What can be more fun than gathering friends and family for a party under the stars and next to the glittering swimming pool.