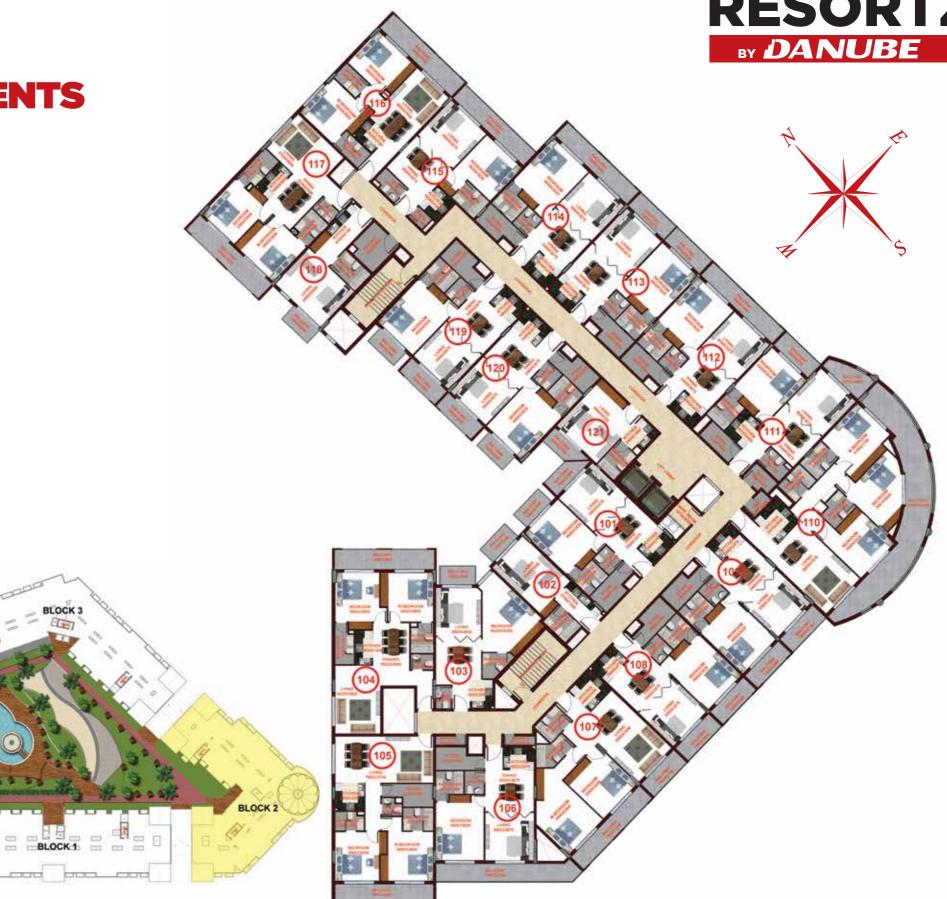

## **BLOCK-2 FIRST FLOOR APARTMENTS**

BLOCK

8

| APARTMENT<br>NO. | APARTMENT<br>TYPE | NET AREA<br>(SQ. FT.) |
|------------------|-------------------|-----------------------|
| 1                | 1 Bedroom         | 888.67                |
| 2                | Studio            | 412.15                |
| 3                | 1 Bedroom         | 762.94                |
| 4                | 2 Bedroom         | 1129.46               |
| 5                | 2 Bedroom         | 1157.01               |
| 6                | 1 Bedroom         | 978.44                |
| 7                | 2 Bedroom         | 1216.11               |
| 8                | 1 Bedroom         | 919.67                |
| 9                | 1 Bedroom         | 918.91                |
| 10               | 3 Bedroom         | 1857.10               |
| 11               | 1 Bedroom         | 942.16                |
| 12               | 1 Bedroom         | 920.10                |
| 13               | 1 Bedroom         | 919.57                |
| 14               | 1 Bedroom         | 921.39                |
| 15               | 1 Bedroom         | 845.5                 |
| 16               | 2 Bedroom         | 942.81                |
| 17               | 2 Bedroom         | 1054.11               |
| 18               | Studio            | 465.96                |
| 19               | 1 Bedroom         | 902.45                |
| 20               | 1 Bedroom         | 900.94                |
| 21               | Studio            | 419.79                |