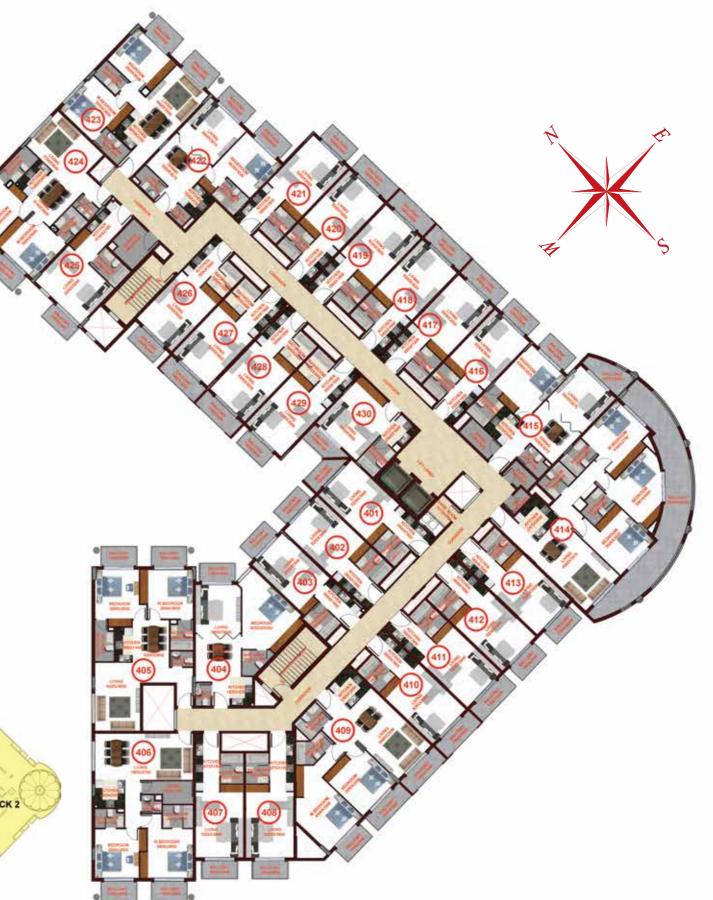

## **BLOCK-1** FIRST FLOOR APARTMENTS

| APARTMENT<br>NO. | APARTMENT<br>TYPE | NET AREA<br>(SQ. FT.) |
|------------------|-------------------|-----------------------|
| 1                | Studio            | 452.62                |
| 2                | Studio            | 469.84                |
| 3                | Studio            | 450.14                |
| 4                | Studio            | 469.84                |
| 5                | Studio            | 506.33                |
| 6                | Studio            | 472.10                |
| 7                | Studio            | 449.82                |
| 8                | 2 Bedroom         | 1128.92               |
| 9                | 2 Bedroom         | 1156.8                |
| 10               | Studio            | 469.52                |
| 11               | Studio            | 469.95                |
| 12               | Studio            | 469.95                |
| 13               | Studio            | 469.84                |
| 14               | Studio            | 469.95                |
| 15               | Studio            | 469.84                |
| 16               | Studio            | 469.84                |
| 17               | Studio            | 469.09                |
| 18               | Studio            | 477.27                |
| 19               | Studio            | 477.27                |
| 20               | Studio            | 468.98                |
| 21               | Studio            | 469.84                |
| 22               | Studio            | 469.95                |
| 23               | Studio            | 469.84                |
| 24               | Studio            | 469.84                |
| 25               | Studio            | 469.95                |
| 26               | Studio            | 469.84                |
| 27               | Studio            | 469.52                |
| 28               | 2 Bedroom         | 1156.8                |
| 29               | 2 Bedroom         | 1128.92               |
| 30               | Studio            | 449.82                |
| 31               | Studio            | 472.64                |
| 32               | Studio            | 506.76                |
| 33               | Studio            | 469.95                |
| 34               | Studio            | 450.14                |
| 35               | Studio            | 469.95                |
| 36               | Studio            | 451.22                |
| 37               | Studio            | 520.97                |

### BLOCK-1 SECOND FLOOR APARTMENTS

| APARTMENT<br>NO. | APARTMENT<br>TYPE | NET AREA<br>(SQ. FT.) |
|------------------|-------------------|-----------------------|
| 1                | Studio            | 452.51                |
| 2                | Studio            | 469.95                |
| 3                | Studio            | 450.14                |
| 4                | Studio            | 469.84                |
| 5                | Studio            | 506.33                |
| 6                | Studio            | 472.10                |
| 7                | Studio            | 449.82                |
| 8                | 2 Bedroom         | 1128.92               |
| 9                | 2 Bedroom         | 1156.69               |
| 10               | Studio            | 449.82                |
| 11               | Studio            | 469.84                |
| 12               | Studio            | 469.84                |
| 13               | Studio            | 450.14                |
| 14               | Studio            | 450.14                |
| 15               | Studio            | 469.84                |
| 16               | Studio            | 469.84                |
| 17               | Studio            | 450.14                |
| 18               | Studio            | 477.05                |
| 19               | Studio            | 477.05                |
| 20               | Studio            | 450.14                |
| 21               | Studio            | 469.84                |
| 22               | Studio            | 469.84                |
| 23               | Studio            | 450.14                |
| 24               | Studio            | 450.14                |
| 25               | Studio            | 469.84                |
| 26               | Studio            | 469.84                |
| 27               | Studio            | 449.82                |
| 28               | 2 Bedroom         | 1156.69               |
| 29               | 2 Bedroom         | 1128.92               |
| 30               | Studio            | 449.82                |
| 31               | Studio            | 472.32                |
| 32               | Studio            | 506.76                |
| 33               | Studio            | 469.84                |
| 34               | Studio            | 450.14                |
| 35               | Studio            | 469.95                |
| 36               | Studio            | 451.22                |
| 37               | Studio            | 520.97                |

## **BLOCK-1** THIRD FLOOR APARTMENTS

| APARTMENT<br>NO. | APARTMENT<br>TYPE | NET AREA<br>(SQ. FT.) |
|------------------|-------------------|-----------------------|
| 1                | Studio            | 452.51                |
| 2                | Studio            | 469.84                |
| 3                | Studio            | 450.14                |
| 4                | Studio            | 469.84                |
| 5                | Studio            | 506.33                |
| 6                | Studio            | 472.10                |
| 7                | Studio            | 449.82                |
| 8                | 2 Bedroom         | 1113.31               |
| 9                | 2 Bedroom         | 1140.87               |
| 10               | Studio            | 449.82                |
| 11               | Studio            | 469.09                |
| 12               | Studio            | 469.95                |
| 13               | Studio            | 469.95                |
| 14               | Studio            | 469.95                |
| 15               | Studio            | 469.95                |
| 16               | Studio            | 469.09                |
| 17               | Studio            | 450.25                |
| 18               | Studio            | 469.84                |
| 19               | Studio            | 468.98                |
| 20               | Studio            | 450.25                |
| 21               | Studio            | 469.09                |
| 22               | Studio            | 469.95                |
| 23               | Studio            | 469.95                |
| 24               | Studio            | 469.95                |
| 25               | Studio            | 469.95                |
| 26               | Studio            | 469.09                |
| 27               | Studio            | 449.82                |
| 28               | 2 Bedroom         | 1140.87               |
| 29               | 2 Bedroom         | 1113.01               |
| 30               | Studio            | 449.82                |
| 31               | Studio            | 472.32                |
| 32               | Studio            | 506.76                |
| 33               | Studio            | 469.84                |
| 34               | Studio            | 450.14                |
| 35               | Studio            | 469.84                |
| 36               | Studio            | 451.22                |
| 37               | Studio            | 505.36                |

### **BLOCK-1** FOURTH FLOOR APARTMENTS

| APARTMENT<br>NO. | APARTMENT<br>TYPE | NET AREA<br>(SQ. FT.) |
|------------------|-------------------|-----------------------|
| 1                | Studio            | 452.51                |
| 2                | Studio            | 469.84                |
| 3                | Studio            | 450.14                |
| 4                | Studio            | 469.84                |
| 5                | Studio            | 506.33                |
| 6                | Studio            | 472.10                |
| 7                | Studio            | 449.82                |
| 8                | 2 Bedroom         | 1074.89               |
| 9                | 2 Bedroom         | 1102.66               |
| 10               | Studio            | 449.82                |
| 11               | Studio            | 450.14                |
| 12               | Studio            | 468.98                |
| 13               | Studio            | 469.84                |
| 14               | Studio            | 469.84                |
| 15               | Studio            | 468.98                |
| 16               | Studio            | 450.14                |
| 17               | Studio            | 450.14                |
| 18               | Studio            | 450.14                |
| 19               | Studio            | 450.14                |
| 20               | Studio            | 450.14                |
| 21               | Studio            | 450.14                |
| 22               | Studio            | 468.98                |
| 23               | Studio            | 469.84                |
| 24               | Studio            | 469.84                |
| 25               | Studio            | 468.98                |
| 26               | Studio            | 450.14                |
| 27               | Studio            | 449.82                |
| 28               | 2 Bedroom         | 1102.66               |
| 29               | 2 Bedroom         | 1074.89               |
| 30               | Studio            | 449.82                |
| 31               | Studio            | 472.32                |
| 32               | Studio            | 506.76                |
| 33               | Studio            | 469.84                |
| 34               | Studio            | 450.14                |
| 35               | Studio            | 469.84                |
| 36               | Studio            | 451.54                |
| 37               | Studio            | 418.71                |