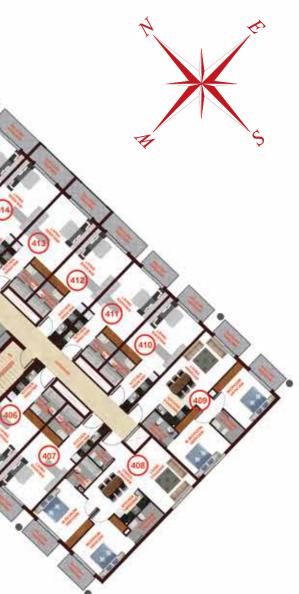

## **BLOCK-2 FIRST FLOOR APARTMENTS**

BLOCK

8

| APARTMENT<br>NO. | APARTMENT<br>TYPE | NET AREA<br>(SQ. FT.) |
|------------------|-------------------|-----------------------|
| 1                | 1 Bedroom         | 888.67                |
| 2                | Studio            | 412.15                |
| 3                | 1 Bedroom         | 762.94                |
| 4                | 2 Bedroom         | 1129.46               |
| 5                | 2 Bedroom         | 1157.01               |
| 6                | 1 Bedroom         | 978.44                |
| 7                | 2 Bedroom         | 1216.11               |
| 8                | 1 Bedroom         | 919.67                |
| 9                | 1 Bedroom         | 918.91                |
| 10               | 3 Bedroom         | 1857.10               |
| 11               | 1 Bedroom         | 942.16                |
| 12               | 1 Bedroom         | 920.10                |
| 13               | 1 Bedroom         | 919.57                |
| 14               | 1 Bedroom         | 921.39                |
| 15               | 1 Bedroom         | 845.5                 |
| 16               | 2 Bedroom         | 942.81                |
| 17               | 2 Bedroom         | 1054.11               |
| 18               | Studio            | 465.96                |
| 19               | 1 Bedroom         | 902.45                |
| 20               | 1 Bedroom         | 900.94                |
| 21               | Studio            | 419.79                |

## BLOCK-2 SECOND FLOOR APARTMENTS

| APARTMENT<br>NO. | APARTMENT<br>TYPE | NET AREA<br>(SQ. FT.) |
|------------------|-------------------|-----------------------|
| 1                | Studio            | 439.17                |
| 2                | Studio            | 430.44                |
| 3                | Studio            | 412.36                |
| 4                | 1 Bedroom         | 763.05                |
| 5                | 2 Bedroom         | 1129.46               |
| 6                | 2 Bedroom         | 1157.12               |
| 7                | Studio            | 449.82                |
| 8                | Studio            | 449.82                |
| 9                | 2 Bedroom         | 1197.16               |
| 10               | Studio            | 430.44                |
| 11               | Studio            | 450.14                |
| 12               | Studio            | 450.14                |
| 13               | Studio            | 430.44                |
| 14               | 3 Bedroom         | 1857.31               |
| 15               | 1 Bedroom         | 923.22                |
| 16               | Studio            | 450.68                |
| 17               | Studio            | 450.14                |
| 18               | Studio            | 430.44                |
| 19               | Studio            | 430.44                |
| 20               | Studio            | 450.14                |
| 21               | Studio            | 451.54                |
| 22               | 1 Bedroom         | 807.30                |
| 23               | 2 Bedroom         | 942.70                |
| 24               | 2 Bedroom         | 1054.11               |
| 25               | Studio            | 465.96                |
| 26               | Studio            | 432.60                |
| 27               | Studio            | 450.14                |
| 28               | Studio            | 450.14                |
| 29               | Studio            | 431.09                |
| 30               | Studio            | 420.01                |