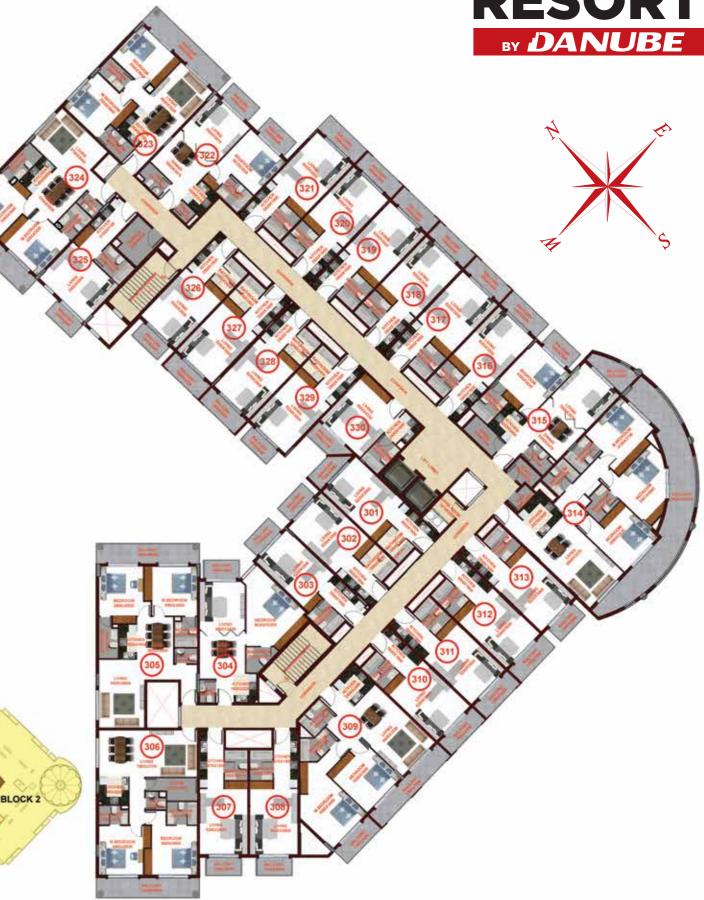

### **BLOCK-3** FIRST FLOOR APARTMENTS

| APARTMENT<br>NO. | APARTMENT<br>TYPE | NET AREA<br>(SQ. FT.) |
|------------------|-------------------|-----------------------|
| 1                | 1 Bedroom         | 903.09                |
| 2                | 1 Bedroom         | 899.76                |
| 3                | Studio            | 471.13                |
| 4                | 1 Bedroom         | 903.41                |
| 5                | 2 Bedroom         | 1054.22               |
| 6                | 2 Bedroom         | 942.81                |
| 7                | 1 Bedroom         | 918.70                |
| 8                | 1 Bedroom         | 919.57                |
| 9                | 1 Bedroom         | 919.57                |
| 10               | 1 Bedroom         | 919.57                |
| 11               | 1 Bedroom         | 919.35                |
| 12               | 1 Bedroom         | 1024.18               |

| APARTMENT<br>NO. | APARTMENT<br>TYPE | NET AREA<br>(SQ. FT.) |
|------------------|-------------------|-----------------------|
| 13               | Studio            | 451.54                |
| 14               | 1 Bedroom         | 919.57                |
| 15               | 1 Bedroom         | 919.57                |
| 16               | 1 Bedroom         | 919.57                |
| 17               | 1 Bedroom         | 919.57                |
| 18               | 1 Bedroom         | 918.70                |
| 19               | 2 Bedroom         | 1054.33               |
| 20               | 2 Bedroom         | 942.70                |
| 21               | 1 Bedroom         | 901.05                |
| 22               | 1 Bedroom         | 598.15                |
| 23               | 1 Bedroom         | 899.87                |
| 24               | 1 Bedroom         | 902.45                |

### **BLOCK-3** SECOND FLOOR APARTMENTS

| APARTMENT<br>NO. | APARTMENT<br>TYPE | NET AREA<br>(SQ. FT.) |
|------------------|-------------------|-----------------------|
| 1                | Studio            | 431.63                |
| 2                | Studio            | 450.14                |
| 3                | Studio            | 430.44                |
| 4                | Studio            | 450.14                |
| 5                | Studio            | 471.45                |
| 6                | Studio            | 453.27                |
| 7                | Studio            | 430.01                |
| 8                | 2 Bedroom         | 1054.11               |
| 9                | 2 Bedroom         | 942.59                |
| 10               | Studio            | 430.01                |
| 11               | Studio            | 450.14                |
| 12               | Studio            | 450.14                |
| 13               | Studio            | 430.44                |
| 14               | Studio            | 430.44                |
| 15               | Studio            | 450.14                |
| 16               | Studio            | 450.14                |
| 17               | Studio            | 430.44                |
| 18               | Studio            | 450.14                |
| 19               | Studio            | 449.82                |
| 20               | 1 Bedroom         | 842.82                |

| APARTMENT<br>NO. | APARTMENT<br>TYPE | NET AREA<br>(SQ. FT.) |
|------------------|-------------------|-----------------------|
| 21               | Studio            | 451.54                |
| 22               | Studio            | 450.14                |
| 23               | Studio            | 450.14                |
| 24               | Studio            | 430.44                |
| 25               | Studio            | 450.14                |
| 26               | Studio            | 450.14                |
| 27               | Studio            | 430.44                |
| 28               | Studio            | 430.44                |
| 29               | Studio            | 450.14                |
| 30               | Studio            | 450.14                |
| 31               | Studio            | 420.33                |
| 32               | 2 Bedroom         | 1054.11               |
| 33               | 2 Bedroom         | 942.59                |
| 34               | Studio            | 430.01                |
| 35               | Studio            | 451.22                |
| 36               | 1 Bedroom         | 597.93                |
| 37               | Studio            | 449.71                |
| 38               | Studio            | 430.44                |
| 39               | Studio            | 450.14                |
| 40               | Studio            | 432.49                |

### **BLOCK-3** THIRD FLOOR APARTMENTS

| APARTMENT<br>NO. | APARTMENT<br>TYPE | NET AREA<br>(SQ. FT.) |
|------------------|-------------------|-----------------------|
| 1                | Studio            | 431.63                |
| 2                | Studio            | 450.14                |
| 3                | Studio            | 430.44                |
| 4                | Studio            | 450.14                |
| 5                | Studio            | 471.45                |
| 6                | Studio            | 453.27                |
| 7                | Studio            | 430.01                |
| 8                | 2 Bedroom         | 1038.29               |
| 9                | 2 Bedroom         | 926.77                |
| 10               | Studio            | 430.01                |
| 11               | Studio            | 449.28                |
| 12               | Studio            | 450.14                |
| 13               | Studio            | 450.14                |
| 14               | Studio            | 450.14                |
| 15               | Studio            | 450.14                |
| 16               | Studio            | 449.28                |
| 17               | Studio            | 430.44                |
| 18               | Studio            | 430.44                |
| 19               | Studio            | 448.96                |
| 20               | 1 Bedroom         | 842.82                |

| APARTMENT<br>NO. | APARTMENT<br>TYPE | NET AREA<br>(SQ. FT.) |
|------------------|-------------------|-----------------------|
| 21               | Studio            | 450.68                |
| 22               | Studio            | 450.14                |
| 23               | Studio            | 449.28                |
| 24               | Studio            | 430.44                |
| 25               | Studio            | 449.28                |
| 26               | Studio            | 450.14                |
| 27               | Studio            | 450.14                |
| 28               | Studio            | 450.14                |
| 29               | Studio            | 450.14                |
| 30               | Studio            | 449.28                |
| 31               | Studio            | 430.01                |
| 32               | 2 Bedroom         | 1038.29               |
| 33               | 2 Bedroom         | 926.77                |
| 34               | Studio            | 430.01                |
| 35               | Studio            | 451.22                |
| 36               | 1 Bedroom         | 597.93                |
| 37               | Studio            | 449.71                |
| 38               | Studio            | 430.44                |
| 39               | Studio            | 450.14                |
| 40               | Studio            | 432.60                |

### **BLOCK-3** FOURTH FLOOR APARTMENTS

| APARTMENT<br>NO. | APARTMENT<br>TYPE | NET AREA<br>(SQ. FT.) |
|------------------|-------------------|-----------------------|
| 1                | Studio            | 431.63                |
| 2                | Studio            | 450.14                |
| 3                | Studio            | 430.44                |
| 4                | Studio            | 450.14                |
| 5                | Studio            | 471.45                |
| 6                | Studio            | 453.27                |
| 7                | Studio            | 430.01                |
| 8                | 2 Bedroom         | 999.97                |
| 9                | 2 Bedroom         | 888.56                |
| 10               | Studio            | 430.01                |
| 11               | Studio            | 430.44                |
| 12               | Studio            | 449.28                |
| 13               | Studio            | 450.14                |
| 14               | Studio            | 450.14                |
| 15               | Studio            | 449.28                |
| 16               | Studio            | 430.44                |
| 17               | Studio            | 430.44                |
| 18               | Studio            | 430.44                |
| 19               | Studio            | 430.12                |
| 20               | 1 Bedroom         | 842.82                |

| APARTMENT<br>NO. | APARTMENT<br>TYPE | NET AREA<br>(SQ. FT.) |
|------------------|-------------------|-----------------------|
| 21               | Studio            | 450.68                |
| 22               | Studio            | 450.14                |
| 23               | Studio            | 430.44                |
| 24               | Studio            | 430.44                |
| 25               | Studio            | 430.44                |
| 26               | Studio            | 449.28                |
| 27               | Studio            | 450.14                |
| 28               | Studio            | 450.14                |
| 29               | Studio            | 449.28                |
| 30               | Studio            | 430.44                |
| 31               | Studio            | 430.01                |
| 32               | 2 Bedroom         | 1000.08               |
| 33               | 2 Bedroom         | 888.46                |
| 34               | Studio            | 430.01                |
| 35               | Studio            | 451.22                |
| 36               | 1 Bedroom         | 597.93                |
| 37               | Studio            | 449.71                |
| 38               | Studio            | 430.44                |
| 39               | Studio            | 450.14                |
| 40               | Studio            | 432.60                |