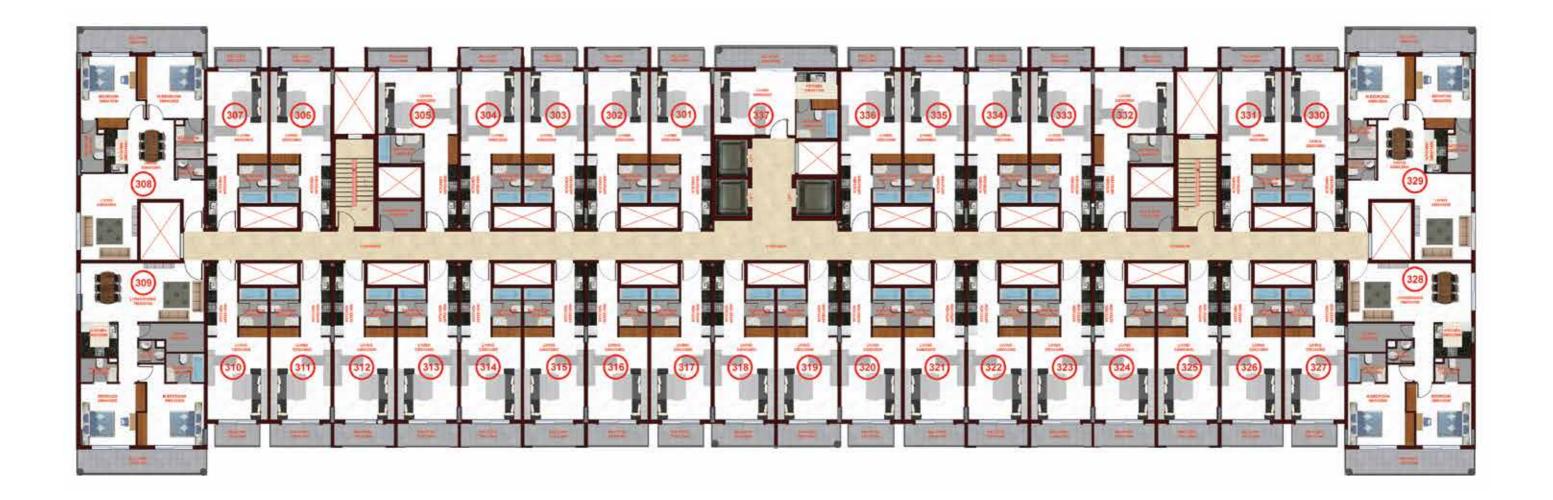

### **BLOCK-3** FIRST FLOOR APARTMENTS

| APARTMENT<br>NO. | APARTMENT<br>TYPE | NET AREA<br>(SQ. FT.) |
|------------------|-------------------|-----------------------|
| 1                | 1 Bedroom         | 903.09                |
| 2                | 1 Bedroom         | 899.76                |
| 3                | Studio            | 471.13                |
| 4                | 1 Bedroom         | 903.41                |
| 5                | 2 Bedroom         | 1054.22               |
| 6                | 2 Bedroom         | 942.81                |
| 7                | 1 Bedroom         | 918.70                |
| 8                | 1 Bedroom         | 919.57                |
| 9                | 1 Bedroom         | 919.57                |
| 10               | 1 Bedroom         | 919.57                |
| 11               | 1 Bedroom         | 919.35                |
| 12               | 1 Bedroom         | 1024.18               |

| APARTMENT<br>NO. | APARTMENT<br>TYPE | NET AREA<br>(SQ. FT.) |
|------------------|-------------------|-----------------------|
| 13               | Studio            | 451.54                |
| 14               | 1 Bedroom         | 919.57                |
| 15               | 1 Bedroom         | 919.57                |
| 16               | 1 Bedroom         | 919.57                |
| 17               | 1 Bedroom         | 919.57                |
| 18               | 1 Bedroom         | 918.70                |
| 19               | 2 Bedroom         | 1054.33               |
| 20               | 2 Bedroom         | 942.70                |
| 21               | 1 Bedroom         | 901.05                |
| 22               | 1 Bedroom         | 598.15                |
| 23               | 1 Bedroom         | 899.87                |
| 24               | 1 Bedroom         | 902.45                |