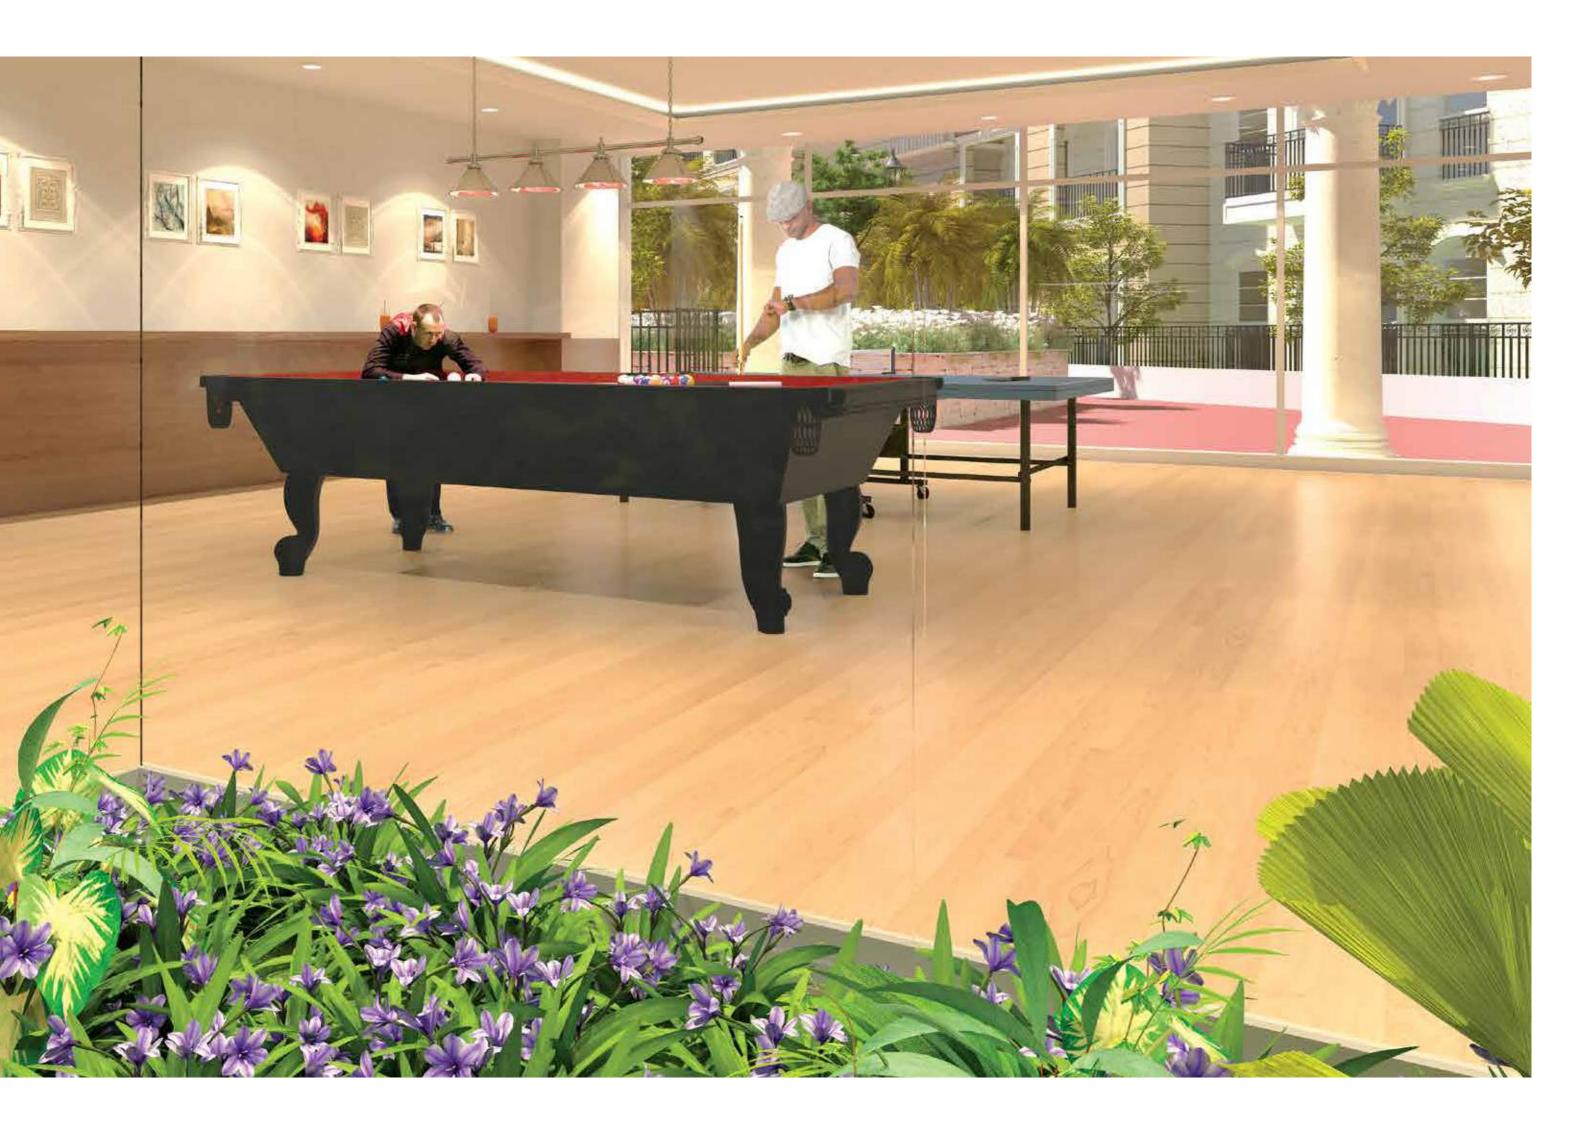

## GET ACTIVE INDOOR

#### **Multi Purpose Room**

A large and well-equipped Billiards room for those who love spending time shooting the cue ball. And just in case you've had enough of billiards you can play a game of table tennis too.