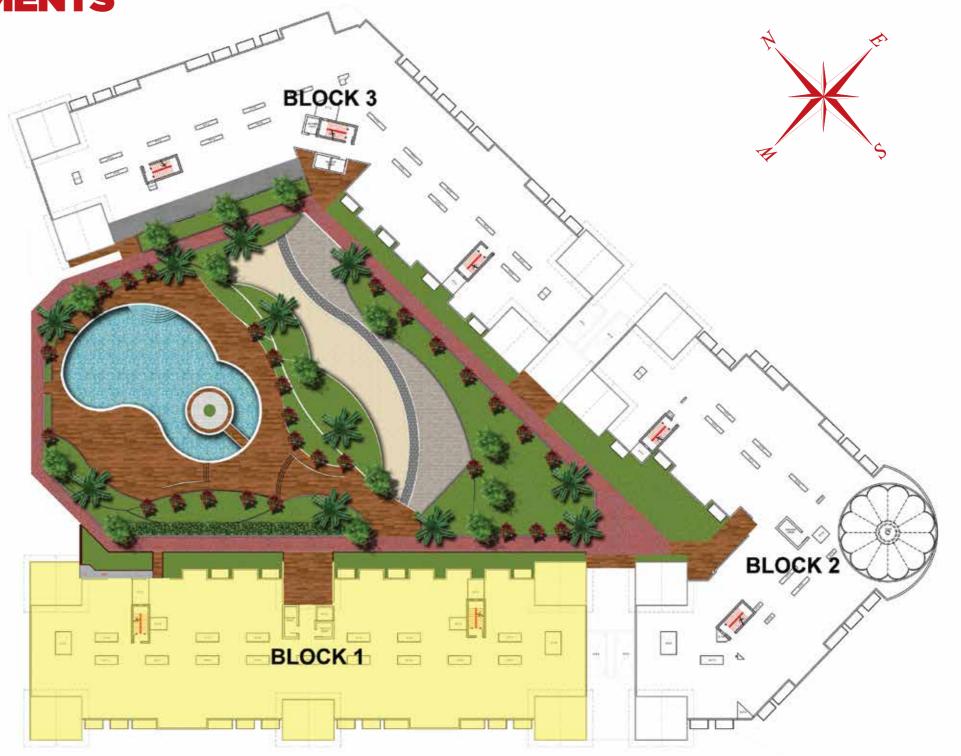

## LIVE LIFE RESORT STYLE

Breaking from the norms of standard architecture, Resortz brings back the neoclassical era in its purest form, a style principally derived from the architecture of classical antiquity and the vitruvian principles. In it's form the architecture emphasizes on the wall by following a two tone color concept and maintains a separate identities to each of its parts. **Spread over 4 acres of land Resortz spreads over 3 blocks, the project offers Studios, One Bedrooms, Two Bedrooms, Three Bedrooms and Retail Units, with 34% of the plot area used for beautiful landscaping. A beautiful Dome in the central block reminds you of the Duomo in Florence. Fine detailed Column stands tall throughout the facade of the buildings adding to its grandeur. The 3 blocks come together to form a boundary for a beautiful landscape and swimming pool.** 

## In today's busy life, location does matter. Reside at Resortz and you'll never be too far away from anywhere

- The beautiful Miracle Garden is just next door
- Easy access to Sheikh Zayed Road which is just a short drive away
- Conveniently located alongside Sheikh Mohammed bin Zayed Road
- Short travel to City Center Al Barsha
- The Mall of the Emirates Metro station is within close proximity
- Dubai International Airport is a short drive away
- Dubai World Central (Al Maktoum International Airport) is close by
- Easy access to many reputed schools in the vicinity
- World class shopping malls within easy reach