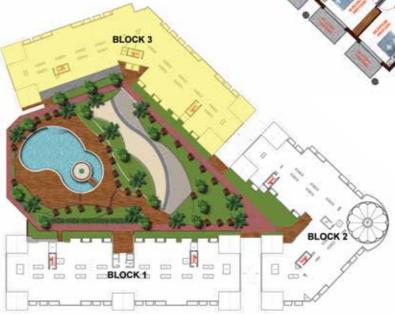

## LIVE LIFE RESORT STYLE

Breaking from the norms of standard architecture, Resortz brings back the neoclassical era in its purest form, a style principally derived from the architecture of classical antiquity and the vitruvian principles. In it's form the architecture emphasizes on the wall by following a two tone color concept and maintains a separate identities to each of its parts. **Spread over 4 acres of land Resortz spreads over 3 blocks, the project offers Studios, One Bedrooms, Two Bedrooms, Three Bedrooms and Retail Units, with 34% of the plot area used for beautiful landscaping. A beautiful Dome in the central block reminds you of the Duomo in Florence. Fine detailed Column stands tall throughout the facade of the buildings adding to its grandeur. The 3 blocks come together to form a boundary for a beautiful landscape and swimming pool.** 

#### **Swimming Pool**

Stunning water features and breathtaking nature's view.

#### **Jogging Track**

Slip on your running shoes and hit the track, built around the swimming pool. Keep running. keep in shape.

#### **Barbeque Deck**

What can be more fun than gathering friends and family for a party under the stars and next to the glittering swimming pool.