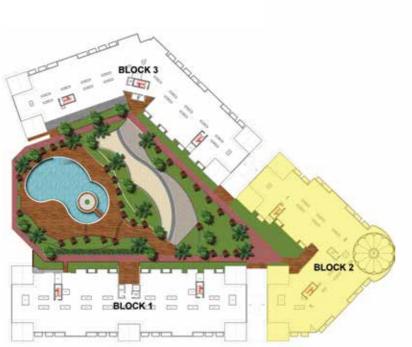

## LIVE LIFE RESORT STYLE

Breaking from the norms of standard architecture, Resortz brings back the neoclassical era in its purest form, a style principally derived from the architecture of classical antiquity and the vitruvian principles. In it's form the architecture emphasizes on the wall by following a two tone color concept and maintains a separate identities to each of its parts. **Spread over 4 acres of land Resortz spreads over 3 blocks, the project offers Studios, One Bedrooms, Two Bedrooms, Three Bedrooms and Retail Units, with 34% of the plot area used for beautiful landscaping. A beautiful Dome in the central block reminds you of the Duomo in Florence. Fine detailed Column stands tall throughout the facade of the buildings adding to its grandeur. The 3 blocks come together to form a boundary for a beautiful landscape and swimming pool.** 

### **BLOCK-2 GROUND FLOOR SHOPS & APARTMENTS**

BLOCK 3 1 m

\_\_\_\_\_

CICK 1

| APARTMENT<br>NO. | APARTMENT<br>TYPE | NET AREA<br>(SQ. FT.) |
|------------------|-------------------|-----------------------|
| 8                | 2 Bedroom         | 1210.83               |
| 9                | 1 Bedroom         | 1019.45               |
| 10               | 1 Bedroom         | 1021.71               |
| 11               | Studio            | 570.92                |
| 12               | 2 Bedroom         | 1137.10               |

### **BLOCK-3** GROUND FLOOR SHOPS & APARTMENTS

| APARTMENT<br>NO. | APARTMENT<br>TYPE | NET AREA<br>(SQ. FT.) |
|------------------|-------------------|-----------------------|
| 13               | 2 Bedroom         | 1137.64               |
| 14               | 1 Bedroom         | 1023.54               |
| 15               | Studio            | 540.35                |
| 16               | 1 Bedroom         | 1017.94               |