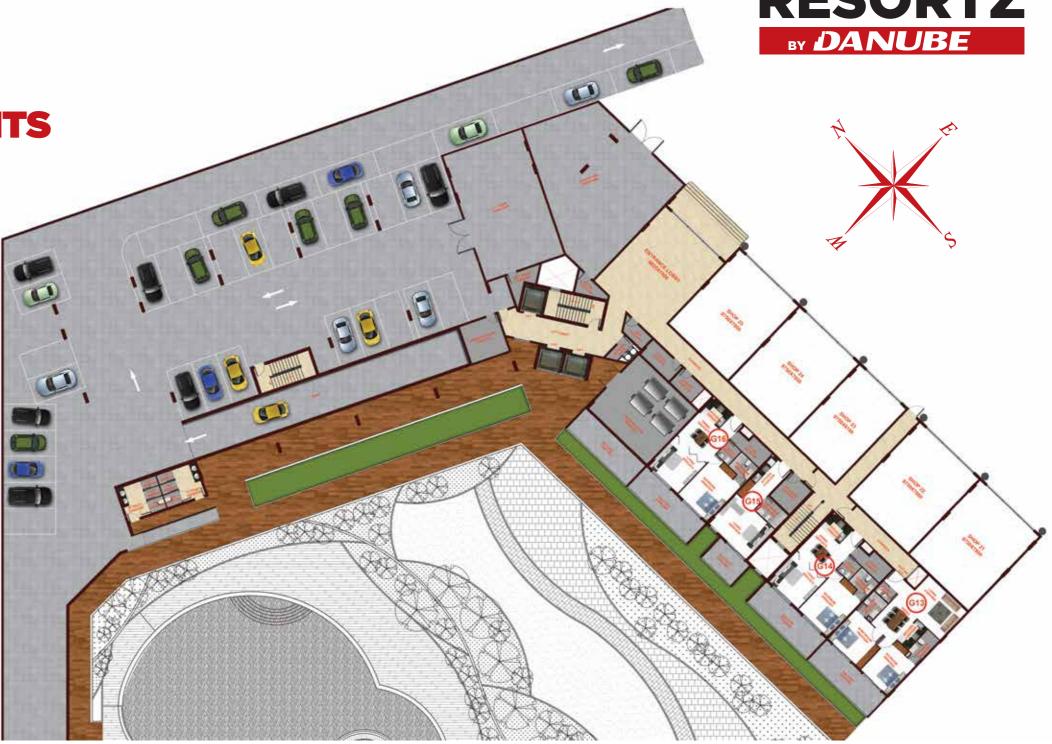

### **BLOCK-2 GROUND FLOOR SHOPS & APARTMENTS**

BLOCK 3 1 m

\_\_\_\_\_

CICK 1

| APARTMENT<br>NO. | APARTMENT<br>TYPE | NET AREA<br>(SQ. FT.) |
|------------------|-------------------|-----------------------|
| 8                | 2 Bedroom         | 1210.83               |
| 9                | 1 Bedroom         | 1019.45               |
| 10               | 1 Bedroom         | 1021.71               |
| 11               | Studio            | 570.92                |
| 12               | 2 Bedroom         | 1137.10               |

| SHOP<br>NO. | NET AREA<br>(SQ. FT.) |
|-------------|-----------------------|
| 10          | 1012.78               |
| 11          | 1578.20               |
| 12          | 858.96                |
| 13          | 868.76                |
| 14          | 1137.42               |
| 15          | 1082.85               |
| 16          | 858.96                |
| 17          | 858.96                |
| 18          | 859.82                |
| 19          | 681.46                |
| 20          | 867.79                |