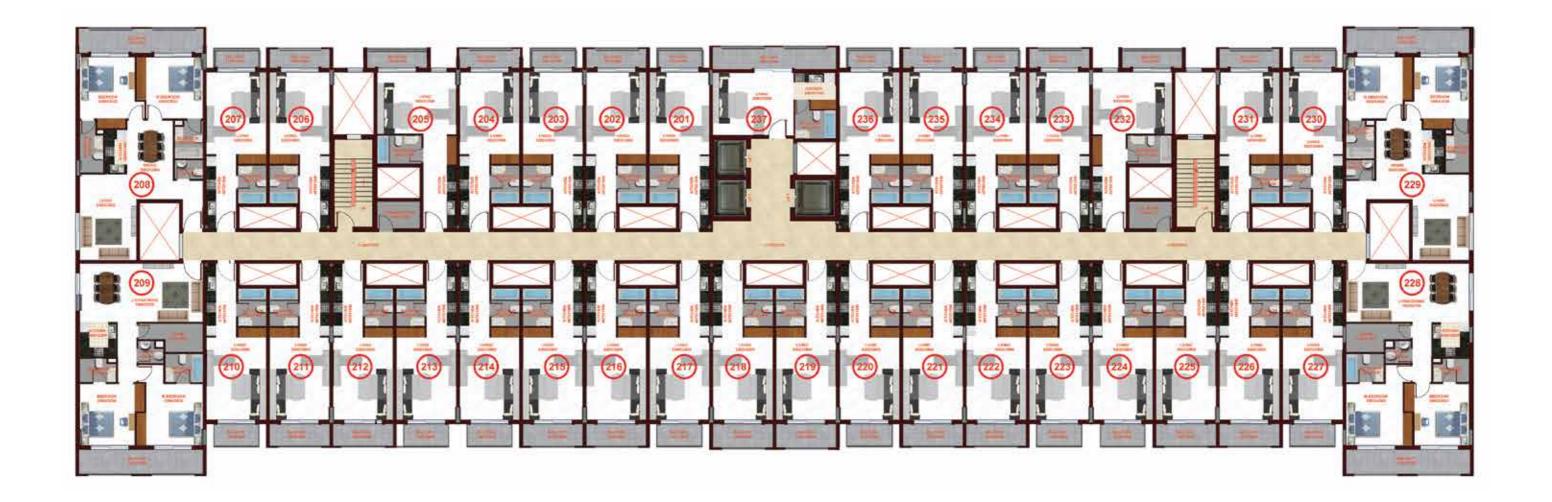

## **BLOCK-1** FIRST FLOOR APARTMENTS

| APARTMENT<br>NO. | APARTMENT<br>TYPE | NET AREA<br>(SQ. FT.) |
|------------------|-------------------|-----------------------|
| 1                | Studio            | 452.62                |
| 2                | Studio            | 469.84                |
| 3                | Studio            | 450.14                |
| 4                | Studio            | 469.84                |
| 5                | Studio            | 506.33                |
| 6                | Studio            | 472.10                |
| 7                | Studio            | 449.82                |
| 8                | 2 Bedroom         | 1128.92               |
| 9                | 2 Bedroom         | 1156.8                |
| 10               | Studio            | 469.52                |
| 11               | Studio            | 469.95                |
| 12               | Studio            | 469.95                |
| 13               | Studio            | 469.84                |
| 14               | Studio            | 469.95                |
| 15               | Studio            | 469.84                |
| 16               | Studio            | 469.84                |
| 17               | Studio            | 469.09                |
| 18               | Studio            | 477.27                |
| 19               | Studio            | 477.27                |
| 20               | Studio            | 468.98                |
| 21               | Studio            | 469.84                |
| 22               | Studio            | 469.95                |
| 23               | Studio            | 469.84                |
| 24               | Studio            | 469.84                |
| 25               | Studio            | 469.95                |
| 26               | Studio            | 469.84                |
| 27               | Studio            | 469.52                |
| 28               | 2 Bedroom         | 1156.8                |
| 29               | 2 Bedroom         | 1128.92               |
| 30               | Studio            | 449.82                |
| 31               | Studio            | 472.64                |
| 32               | Studio            | 506.76                |
| 33               | Studio            | 469.95                |
| 34               | Studio            | 450.14                |
| 35               | Studio            | 469.95                |
| 36               | Studio            | 451.22                |
| 37               | Studio            | 520.97                |

### BLOCK-1 SECOND FLOOR APARTMENTS

| APARTMENT<br>NO. | APARTMENT<br>TYPE | NET AREA<br>(SQ. FT.) |
|------------------|-------------------|-----------------------|
| 1                | Studio            | 452.51                |
| 2                | Studio            | 469.95                |
| 3                | Studio            | 450.14                |
| 4                | Studio            | 469.84                |
| 5                | Studio            | 506.33                |
| 6                | Studio            | 472.10                |
| 7                | Studio            | 449.82                |
| 8                | 2 Bedroom         | 1128.92               |
| 9                | 2 Bedroom         | 1156.69               |
| 10               | Studio            | 449.82                |
| 11               | Studio            | 469.84                |
| 12               | Studio            | 469.84                |
| 13               | Studio            | 450.14                |
| 14               | Studio            | 450.14                |
| 15               | Studio            | 469.84                |
| 16               | Studio            | 469.84                |
| 17               | Studio            | 450.14                |
| 18               | Studio            | 477.05                |
| 19               | Studio            | 477.05                |
| 20               | Studio            | 450.14                |
| 21               | Studio            | 469.84                |
| 22               | Studio            | 469.84                |
| 23               | Studio            | 450.14                |
| 24               | Studio            | 450.14                |
| 25               | Studio            | 469.84                |
| 26               | Studio            | 469.84                |
| 27               | Studio            | 449.82                |
| 28               | 2 Bedroom         | 1156.69               |
| 29               | 2 Bedroom         | 1128.92               |
| 30               | Studio            | 449.82                |
| 31               | Studio            | 472.32                |
| 32               | Studio            | 506.76                |
| 33               | Studio            | 469.84                |
| 34               | Studio            | 450.14                |
| 35               | Studio            | 469.95                |
| 36               | Studio            | 451.22                |
| 37               | Studio            | 520.97                |

## **BLOCK-1** THIRD FLOOR APARTMENTS

| APARTMENT<br>NO. | APARTMENT<br>TYPE | NET AREA<br>(SQ. FT.) |
|------------------|-------------------|-----------------------|
| 1                | Studio            | 452.51                |
| 2                | Studio            | 469.84                |
| 3                | Studio            | 450.14                |
| 4                | Studio            | 469.84                |
| 5                | Studio            | 506.33                |
| 6                | Studio            | 472.10                |
| 7                | Studio            | 449.82                |
| 8                | 2 Bedroom         | 1113.31               |
| 9                | 2 Bedroom         | 1140.87               |
| 10               | Studio            | 449.82                |
| 11               | Studio            | 469.09                |
| 12               | Studio            | 469.95                |
| 13               | Studio            | 469.95                |
| 14               | Studio            | 469.95                |
| 15               | Studio            | 469.95                |
| 16               | Studio            | 469.09                |
| 17               | Studio            | 450.25                |
| 18               | Studio            | 469.84                |
| 19               | Studio            | 468.98                |
| 20               | Studio            | 450.25                |
| 21               | Studio            | 469.09                |
| 22               | Studio            | 469.95                |
| 23               | Studio            | 469.95                |
| 24               | Studio            | 469.95                |
| 25               | Studio            | 469.95                |
| 26               | Studio            | 469.09                |
| 27               | Studio            | 449.82                |
| 28               | 2 Bedroom         | 1140.87               |
| 29               | 2 Bedroom         | 1113.01               |
| 30               | Studio            | 449.82                |
| 31               | Studio            | 472.32                |
| 32               | Studio            | 506.76                |
| 33               | Studio            | 469.84                |
| 34               | Studio            | 450.14                |
| 35               | Studio            | 469.84                |
| 36               | Studio            | 451.22                |
| 37               | Studio            | 505.36                |

### **BLOCK-1** FOURTH FLOOR APARTMENTS

| APARTMENT<br>NO. | APARTMENT<br>TYPE | NET AREA<br>(SQ. FT.) |
|------------------|-------------------|-----------------------|
| 1                | Studio            | 452.51                |
| 2                | Studio            | 469.84                |
| 3                | Studio            | 450.14                |
| 4                | Studio            | 469.84                |
| 5                | Studio            | 506.33                |
| 6                | Studio            | 472.10                |
| 7                | Studio            | 449.82                |
| 8                | 2 Bedroom         | 1074.89               |
| 9                | 2 Bedroom         | 1102.66               |
| 10               | Studio            | 449.82                |
| 11               | Studio            | 450.14                |
| 12               | Studio            | 468.98                |
| 13               | Studio            | 469.84                |
| 14               | Studio            | 469.84                |
| 15               | Studio            | 468.98                |
| 16               | Studio            | 450.14                |
| 17               | Studio            | 450.14                |
| 18               | Studio            | 450.14                |
| 19               | Studio            | 450.14                |
| 20               | Studio            | 450.14                |
| 21               | Studio            | 450.14                |
| 22               | Studio            | 468.98                |
| 23               | Studio            | 469.84                |
| 24               | Studio            | 469.84                |
| 25               | Studio            | 468.98                |
| 26               | Studio            | 450.14                |
| 27               | Studio            | 449.82                |
| 28               | 2 Bedroom         | 1102.66               |
| 29               | 2 Bedroom         | 1074.89               |
| 30               | Studio            | 449.82                |
| 31               | Studio            | 472.32                |
| 32               | Studio            | 506.76                |
| 33               | Studio            | 469.84                |
| 34               | Studio            | 450.14                |
| 35               | Studio            | 469.84                |
| 36               | Studio            | 451.54                |
| 37               | Studio            | 418.71                |