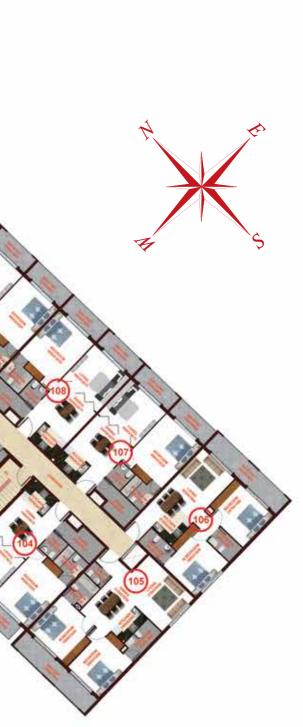

## **BLOCK-2 FIRST FLOOR APARTMENTS**

BLOCK

8

| APARTMENT<br>NO. | APARTMENT<br>TYPE | NET AREA<br>(SQ. FT.) |
|------------------|-------------------|-----------------------|
| 1                | 1 Bedroom         | 888.67                |
| 2                | Studio            | 412.15                |
| 3                | 1 Bedroom         | 762.94                |
| 4                | 2 Bedroom         | 1129.46               |
| 5                | 2 Bedroom         | 1157.01               |
| 6                | 1 Bedroom         | 978.44                |
| 7                | 2 Bedroom         | 1216.11               |
| 8                | 1 Bedroom         | 919.67                |
| 9                | 1 Bedroom         | 918.91                |
| 10               | 3 Bedroom         | 1857.10               |
| 11               | 1 Bedroom         | 942.16                |
| 12               | 1 Bedroom         | 920.10                |
| 13               | 1 Bedroom         | 919.57                |
| 14               | 1 Bedroom         | 921.39                |
| 15               | 1 Bedroom         | 845.5                 |
| 16               | 2 Bedroom         | 942.81                |
| 17               | 2 Bedroom         | 1054.11               |
| 18               | Studio            | 465.96                |
| 19               | 1 Bedroom         | 902.45                |
| 20               | 1 Bedroom         | 900.94                |
| 21               | Studio            | 419.79                |