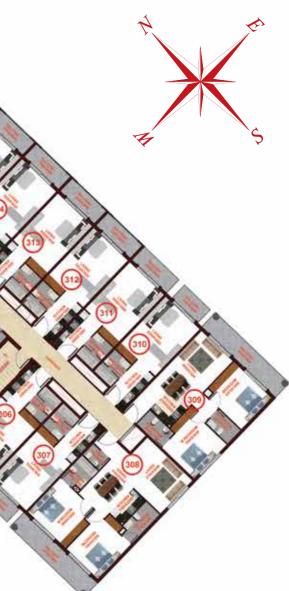

### **BLOCK-1** GROUND FLOOR SHOPS & APARTMENTS

| APARTMENT<br>NO. | APARTMENT<br>TYPE | NET AREA<br>(SQ. FT.) |
|------------------|-------------------|-----------------------|
| 1                | 1 Bedroom         | 1018.66               |
| 2                | 1 Bedroom         | 1020.53               |
| 3                | 1 Bedroom         | 1019.35               |
| 4                | 1 Bedroom         | 1018.06               |
| 5                | Studio            | 535.18                |
| 6                | 1 Bedroom         | 1021.18               |
| 7                | 2 Bedroom         | 1208.89               |

| SHOP<br>NO. | NET AREA<br>(SQ. FT.) |
|-------------|-----------------------|
| 1           | 1109.97               |
| 2           | 785.01                |
| 3           | 1009.65               |
| 4           | 1009.65               |
| 5           | 1009.65               |
| 6           | 1009.65               |
| 7           | 795.13                |
| 8           | 1009.65               |
| 9           | 1012.88               |

## **BLOCK-1** FIRST FLOOR APARTMENTS

| APARTMENT<br>NO. | APARTMENT<br>TYPE | NET AREA<br>(SQ. FT.) |
|------------------|-------------------|-----------------------|
| 1                | Studio            | 452.62                |
| 2                | Studio            | 469.84                |
| 3                | Studio            | 450.14                |
| 4                | Studio            | 469.84                |
| 5                | Studio            | 506.33                |
| 6                | Studio            | 472.10                |
| 7                | Studio            | 449.82                |
| 8                | 2 Bedroom         | 1128.92               |
| 9                | 2 Bedroom         | 1156.8                |
| 10               | Studio            | 469.52                |
| 11               | Studio            | 469.95                |
| 12               | Studio            | 469.95                |
| 13               | Studio            | 469.84                |
| 14               | Studio            | 469.95                |
| 15               | Studio            | 469.84                |
| 16               | Studio            | 469.84                |
| 17               | Studio            | 469.09                |
| 18               | Studio            | 477.27                |
| 19               | Studio            | 477.27                |
| 20               | Studio            | 468.98                |
| 21               | Studio            | 469.84                |
| 22               | Studio            | 469.95                |
| 23               | Studio            | 469.84                |
| 24               | Studio            | 469.84                |
| 25               | Studio            | 469.95                |
| 26               | Studio            | 469.84                |
| 27               | Studio            | 469.52                |
| 28               | 2 Bedroom         | 1156.8                |
| 29               | 2 Bedroom         | 1128.92               |
| 30               | Studio            | 449.82                |
| 31               | Studio            | 472.64                |
| 32               | Studio            | 506.76                |
| 33               | Studio            | 469.95                |
| 34               | Studio            | 450.14                |
| 35               | Studio            | 469.95                |
| 36               | Studio            | 451.22                |
| 37               | Studio            | 520.97                |