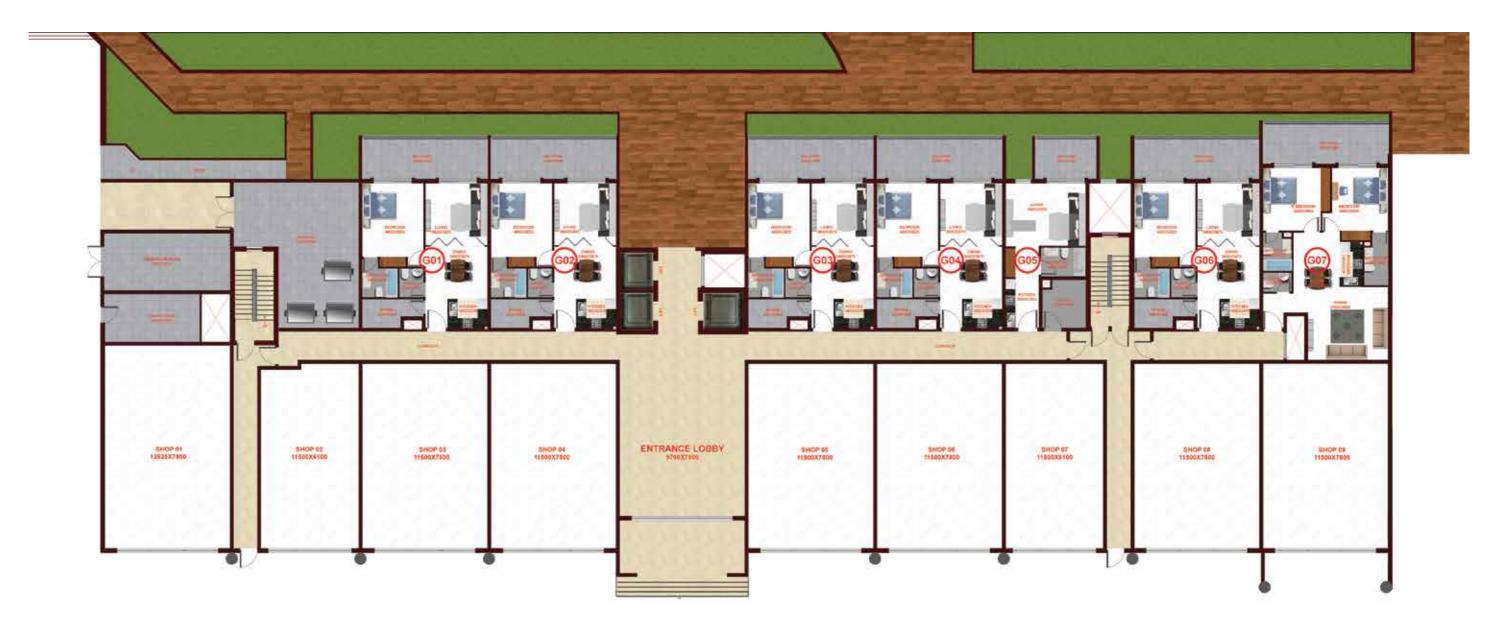

### **BLOCK-1** GROUND FLOOR SHOPS & APARTMENTS

| APARTMENT<br>NO. | APARTMENT<br>TYPE | NET AREA<br>(SQ. FT.) |
|------------------|-------------------|-----------------------|
| 1                | 1 Bedroom         | 1018.66               |
| 2                | 1 Bedroom         | 1020.53               |
| 3                | 1 Bedroom         | 1019.35               |
| 4                | 1 Bedroom         | 1018.06               |
| 5                | Studio            | 535.18                |
| 6                | 1 Bedroom         | 1021.18               |
| 7                | 2 Bedroom         | 1208.89               |

| SHOP<br>NO. | NET AREA<br>(SQ. FT.) |
|-------------|-----------------------|
| 1           | 1109.97               |
| 2           | 785.01                |
| 3           | 1009.65               |
| 4           | 1009.65               |
| 5           | 1009.65               |
| 6           | 1009.65               |
| 7           | 795.13                |
| 8           | 1009.65               |
| 9           | 1012.88               |