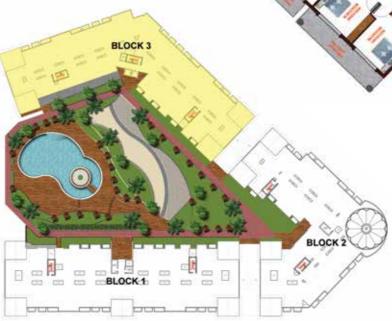

## LIVE LIFE RESORT STYLE

Breaking from the norms of standard architecture, Resortz brings back the neoclassical era in its purest form, a style principally derived from the architecture of classical antiquity and the vitruvian principles. In it's form the architecture emphasizes on the wall by following a two tone color concept and maintains a separate identities to each of its parts. **Spread over 4 acres of land Resortz spreads over 3 blocks, the project offers Studios, One Bedrooms, Two Bedrooms, Three Bedrooms and Retail Units, with 34% of the plot area used for beautiful landscaping. A beautiful Dome in the central block reminds you of the Duomo in Florence. Fine detailed Column stands tall throughout the facade of the buildings adding to its grandeur. The 3 blocks come together to form a boundary for a beautiful landscape and swimming pool.** 

#### **Swimming Pool**

Stunning water features and breathtaking nature's view.

#### **Jogging Track**

Slip on your running shoes and hit the track, built around the swimming pool. Keep running. keep in shape.

#### **Barbeque Deck**

What can be more fun than gathering friends and family for a party under the stars and next to the glittering swimming pool.