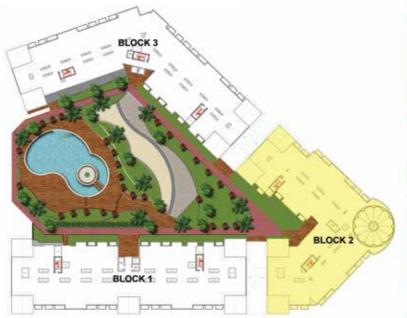

## LIVE LIFE RESORT STYLE

Breaking from the norms of standard architecture, Resortz brings back the neoclassical era in its purest form, a style principally derived from the architecture of classical antiquity and the vitruvian principles. In it's form the architecture emphasizes on the wall by following a two tone color concept and maintains a separate identities to each of its parts. **Spread over 4 acres of land Resortz spreads over 3 blocks, the project offers Studios, One Bedrooms, Two Bedrooms, Three Bedrooms and Retail Units, with 34% of the plot area used for beautiful landscaping. A beautiful Dome in the central block reminds you of the Duomo in Florence. Fine detailed Column stands tall throughout the facade of the buildings adding to its grandeur. The 3 blocks come together to form a boundary for a beautiful landscape and swimming pool.** 

### **BLOCK-2 GROUND FLOOR SHOPS & APARTMENTS**

BLOCK 3 1 m

\_\_\_\_\_

CICK 1

| APARTMENT<br>NO. | APARTMENT<br>TYPE | NET AREA<br>(SQ. FT.) |
|------------------|-------------------|-----------------------|
| 8                | 2 Bedroom         | 1210.83               |
| 9                | 1 Bedroom         | 1019.45               |
| 10               | 1 Bedroom         | 1021.71               |
| 11               | Studio            | 570.92                |
| 12               | 2 Bedroom         | 1137.10               |

### **BLOCK-3** GROUND FLOOR SHOPS & APARTMENTS

| APARTMENT<br>NO. | APARTMENT<br>TYPE | NET AREA<br>(SQ. FT.) |
|------------------|-------------------|-----------------------|
| 13               | 2 Bedroom         | 1137.64               |
| 14               | 1 Bedroom         | 1023.54               |
| 15               | Studio            | 540.35                |
| 16               | 1 Bedroom         | 1017.94               |