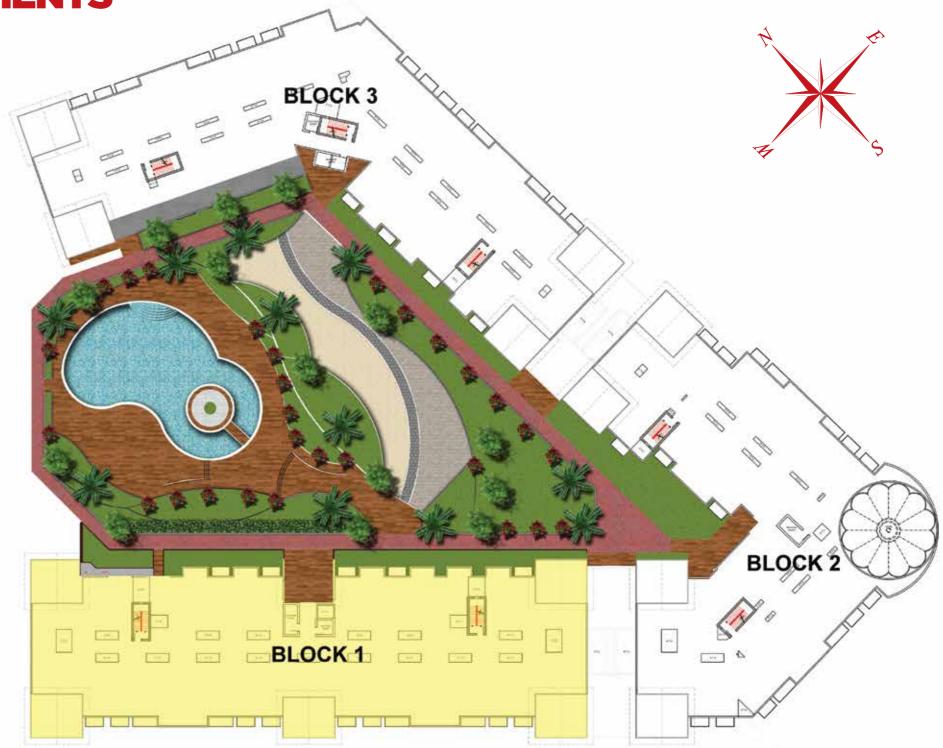

## LIVE LIFE RESORT STYLE

Breaking from the norms of standard architecture, Resortz brings back the neoclassical era in its purest form, a style principally derived from the architecture of classical antiquity and the vitruvian principles. In it's form the architecture emphasizes on the wall by following a two tone color concept and maintains a separate identities to each of its parts. **Spread over 4 acres of land Resortz spreads over 3 blocks, the project offers Studios, One Bedrooms, Two Bedrooms, Three Bedrooms and Retail Units, with 34% of the plot area used for beautiful landscaping. A beautiful Dome in the central block reminds you of the Duomo in Florence. Fine detailed Column stands tall throughout the facade of the buildings adding to its grandeur. The 3 blocks come together to form a boundary for a beautiful landscape and swimming pool.** 