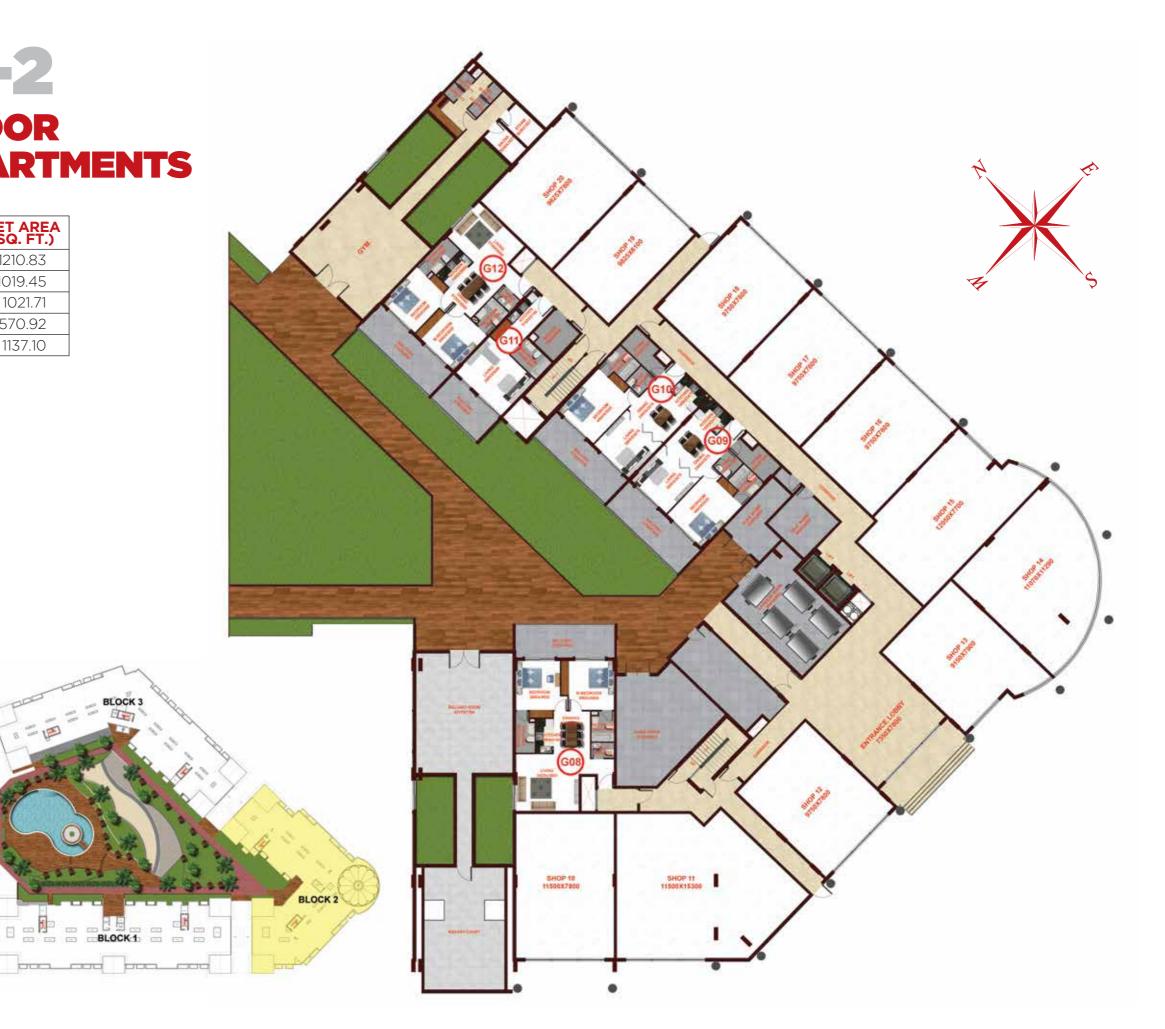

### **BLOCK-2 GROUND FLOOR SHOPS & APARTMENTS**

BLOCK 3 1 m

\_\_\_\_\_

CICK 1

| APARTMENT<br>NO. | APARTMENT<br>TYPE | NET AREA<br>(SQ. FT.) |
|------------------|-------------------|-----------------------|
| 8                | 2 Bedroom         | 1210.83               |
| 9                | 1 Bedroom         | 1019.45               |
| 10               | 1 Bedroom         | 1021.71               |
| 11               | Studio            | 570.92                |
| 12               | 2 Bedroom         | 1137.10               |

| SHOP<br>NO. | NET AREA<br>(SQ. FT.) |
|-------------|-----------------------|
| 10          | 1012.78               |
| 11          | 1578.20               |
| 12          | 858.96                |
| 13          | 868.76                |
| 14          | 1137.42               |
| 15          | 1082.85               |
| 16          | 858.96                |
| 17          | 858.96                |
| 18          | 859.82                |
| 19          | 681.46                |
| 20          | 867.79                |