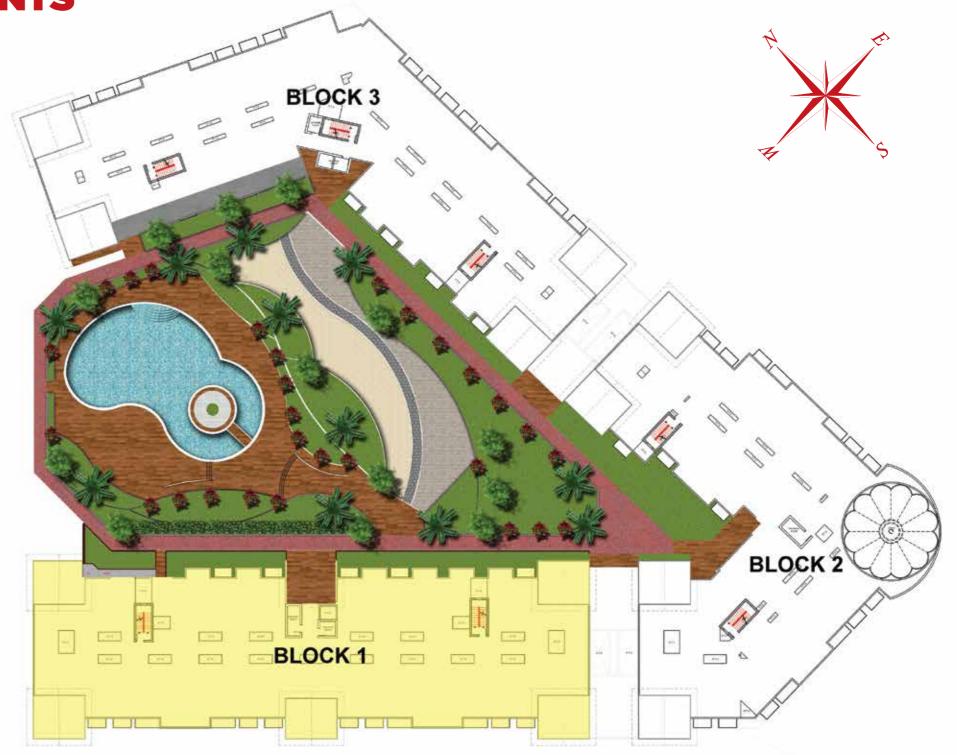

## LIVE LIFE RESORT STYLE

Breaking from the norms of standard architecture, Resortz brings back the neoclassical era in its purest form, a style principally derived from the architecture of classical antiquity and the vitruvian principles. In it's form the architecture emphasizes on the wall by following a two tone color concept and maintains a separate identities to each of its parts. **Spread over 4 acres of land Resortz spreads over 3 blocks, the project offers Studios, One Bedrooms, Two Bedrooms, Three Bedrooms and Retail Units, with 34% of the plot area used for beautiful landscaping. A beautiful Dome in the central block reminds you of the Duomo in Florence. Fine detailed Column stands tall throughout the facade of the buildings adding to its grandeur. The 3 blocks come together to form a boundary for a beautiful landscape and swimming pool.** 

## In today's busy life, location does matter. Reside at Resortz and you'll never be too far away from anywhere

- The beautiful Miracle Garden is just next door
- Easy access to Sheikh Zayed Road which is just a short drive away
- Conveniently located alongside Sheikh Mohammed bin Zayed Road
- Short travel to City Center Al Barsha
- The Mall of the Emirates Metro station is within close proximity
- Dubai International Airport is a short drive away
- Dubai World Central (Al Maktoum International Airport) is close by
- Easy access to many reputed schools in the vicinity
- World class shopping malls within easy reach