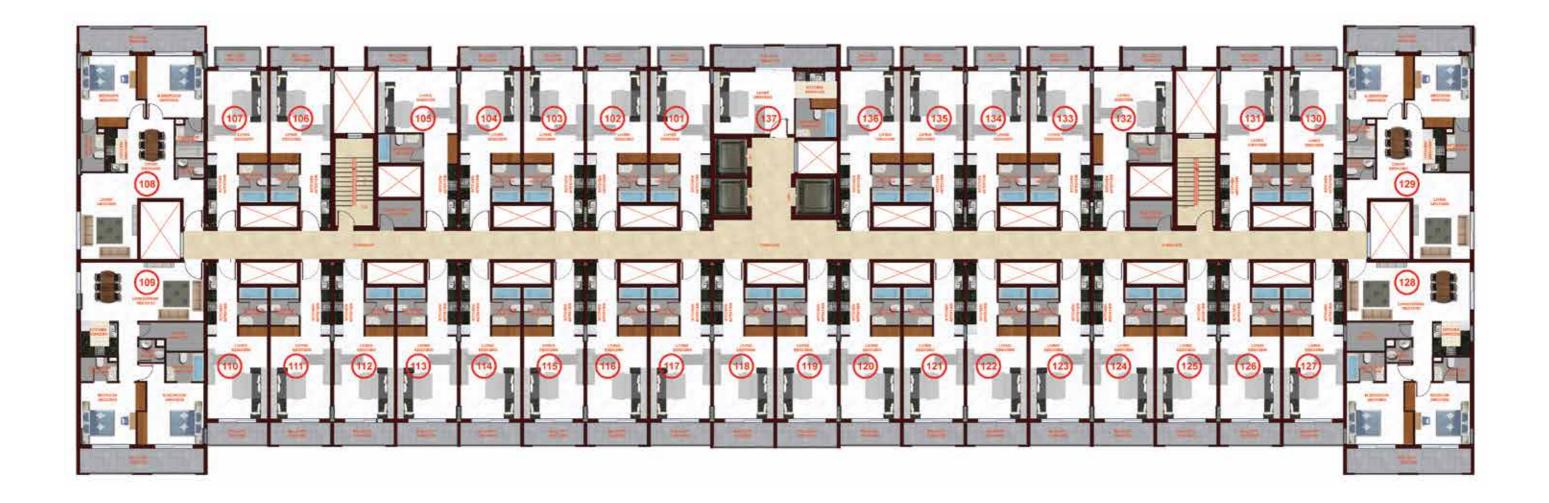

## **BLOCK-1** FIRST FLOOR APARTMENTS

| APARTMENT<br>NO. | APARTMENT<br>TYPE | NET AREA<br>(SQ. FT.) |
|------------------|-------------------|-----------------------|
| 1                | Studio            | 452.62                |
| 2                | Studio            | 469.84                |
| 3                | Studio            | 450.14                |
| 4                | Studio            | 469.84                |
| 5                | Studio            | 506.33                |
| 6                | Studio            | 472.10                |
| 7                | Studio            | 449.82                |
| 8                | 2 Bedroom         | 1128.92               |
| 9                | 2 Bedroom         | 1156.8                |
| 10               | Studio            | 469.52                |
| 11               | Studio            | 469.95                |
| 12               | Studio            | 469.95                |
| 13               | Studio            | 469.84                |
| 14               | Studio            | 469.95                |
| 15               | Studio            | 469.84                |
| 16               | Studio            | 469.84                |
| 17               | Studio            | 469.09                |
| 18               | Studio            | 477.27                |
| 19               | Studio            | 477.27                |
| 20               | Studio            | 468.98                |
| 21               | Studio            | 469.84                |
| 22               | Studio            | 469.95                |
| 23               | Studio            | 469.84                |
| 24               | Studio            | 469.84                |
| 25               | Studio            | 469.95                |
| 26               | Studio            | 469.84                |
| 27               | Studio            | 469.52                |
| 28               | 2 Bedroom         | 1156.8                |
| 29               | 2 Bedroom         | 1128.92               |
| 30               | Studio            | 449.82                |
| 31               | Studio            | 472.64                |
| 32               | Studio            | 506.76                |
| 33               | Studio            | 469.95                |
| 34               | Studio            | 450.14                |
| 35               | Studio            | 469.95                |
| 36               | Studio            | 451.22                |
| 37               | Studio            | 520.97                |