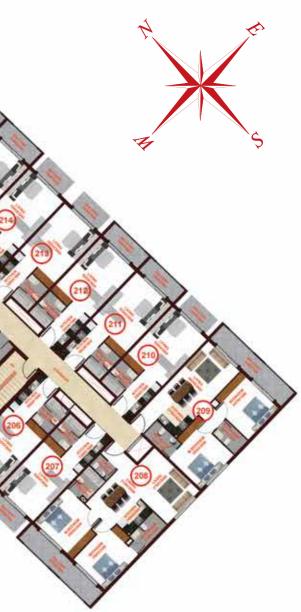

## BLOCK-2 SECOND FLOOR APARTMENTS

| APARTMENT<br>NO. | APARTMENT<br>TYPE | NET AREA<br>(SQ. FT.) |
|------------------|-------------------|-----------------------|
| 1                | Studio            | 439.17                |
| 2                | Studio            | 430.44                |
| 3                | Studio            | 412.36                |
| 4                | 1 Bedroom         | 763.05                |
| 5                | 2 Bedroom         | 1129.46               |
| 6                | 2 Bedroom         | 1157.12               |
| 7                | Studio            | 449.82                |
| 8                | Studio            | 449.82                |
| 9                | 2 Bedroom         | 1197.16               |
| 10               | Studio            | 430.44                |
| 11               | Studio            | 450.14                |
| 12               | Studio            | 450.14                |
| 13               | Studio            | 430.44                |
| 14               | 3 Bedroom         | 1857.31               |
| 15               | 1 Bedroom         | 923.22                |
| 16               | Studio            | 450.68                |
| 17               | Studio            | 450.14                |
| 18               | Studio            | 430.44                |
| 19               | Studio            | 430.44                |
| 20               | Studio            | 450.14                |
| 21               | Studio            | 451.54                |
| 22               | 1 Bedroom         | 807.30                |
| 23               | 2 Bedroom         | 942.70                |
| 24               | 2 Bedroom         | 1054.11               |
| 25               | Studio            | 465.96                |
| 26               | Studio            | 432.60                |
| 27               | Studio            | 450.14                |
| 28               | Studio            | 450.14                |
| 29               | Studio            | 431.09                |
| 30               | Studio            | 420.01                |