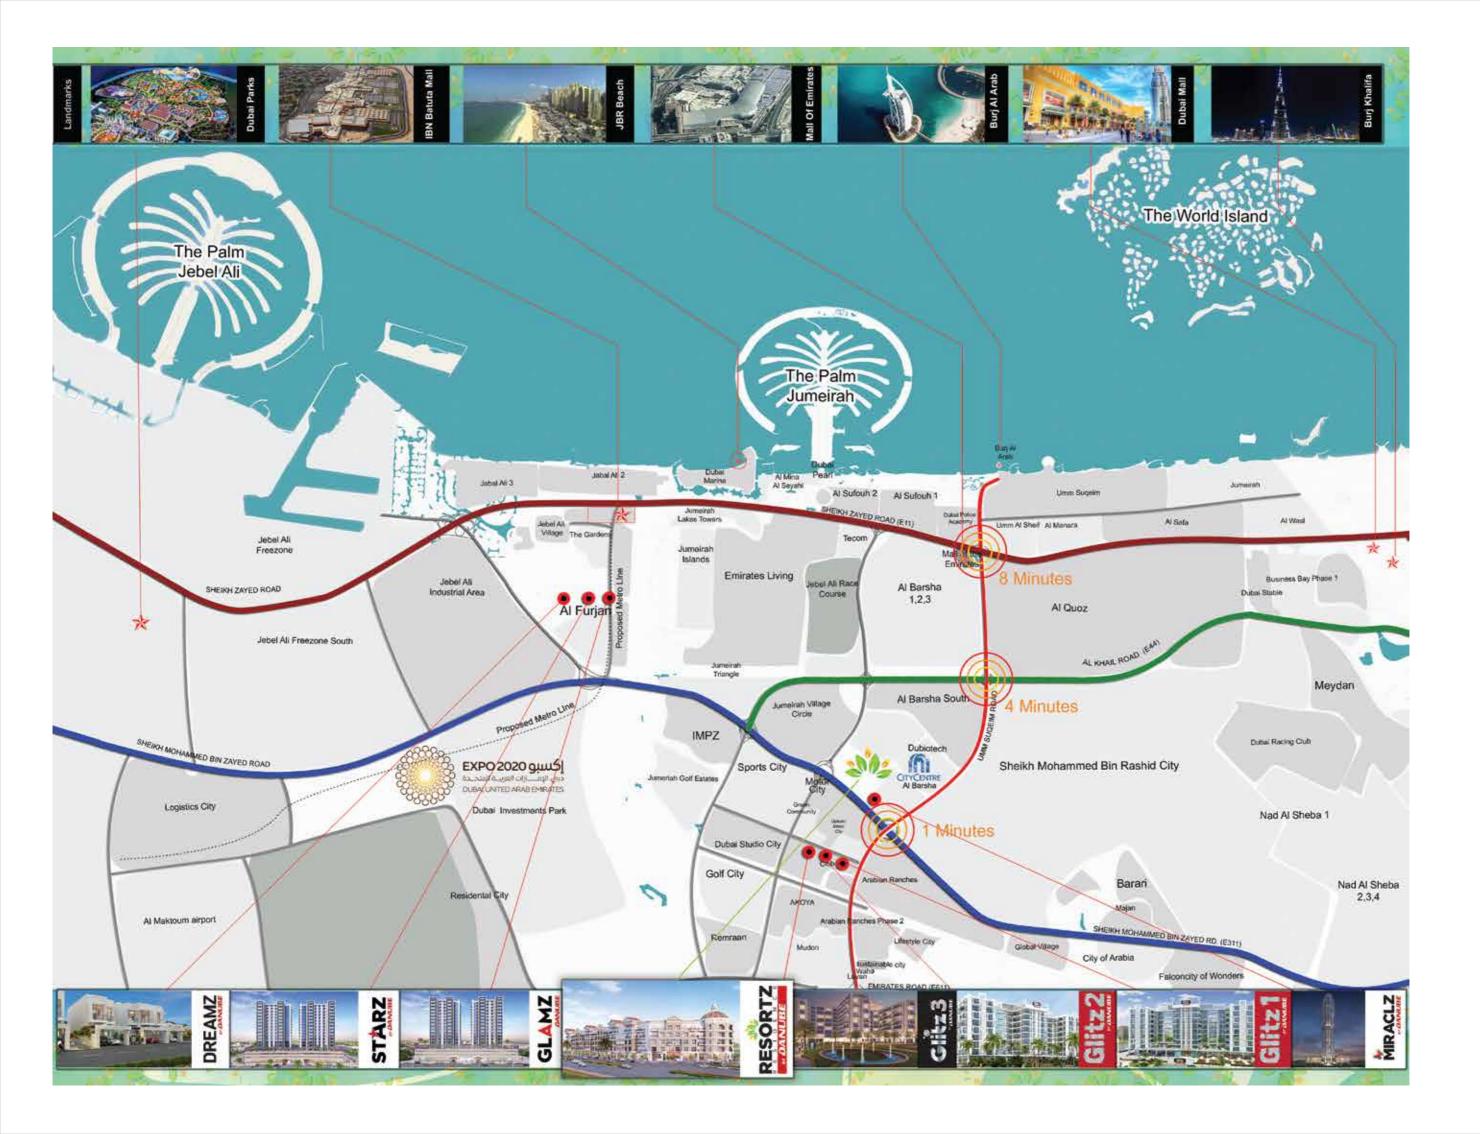

#### **CONVENIENTLY LOCATED**

Easy access to Sheikh Zayed Road and Sheikh Mohammad Bin Zayed, Schools and Hospitals.

## In today's busy life, location does matter. Reside at Resortz and you'll never be too far away from anywhere

- The beautiful Miracle Garden is just next door
- Easy access to Sheikh Zayed Road which is just a short drive away
- Conveniently located alongside Sheikh Mohammed bin Zayed Road
- Short travel to City Center Al Barsha
- The Mall of the Emirates Metro station is within close proximity
- Dubai International Airport is a short drive away
- Dubai World Central (Al Maktoum International Airport) is close by
- Easy access to many reputed schools in the vicinity
- World class shopping malls within easy reach