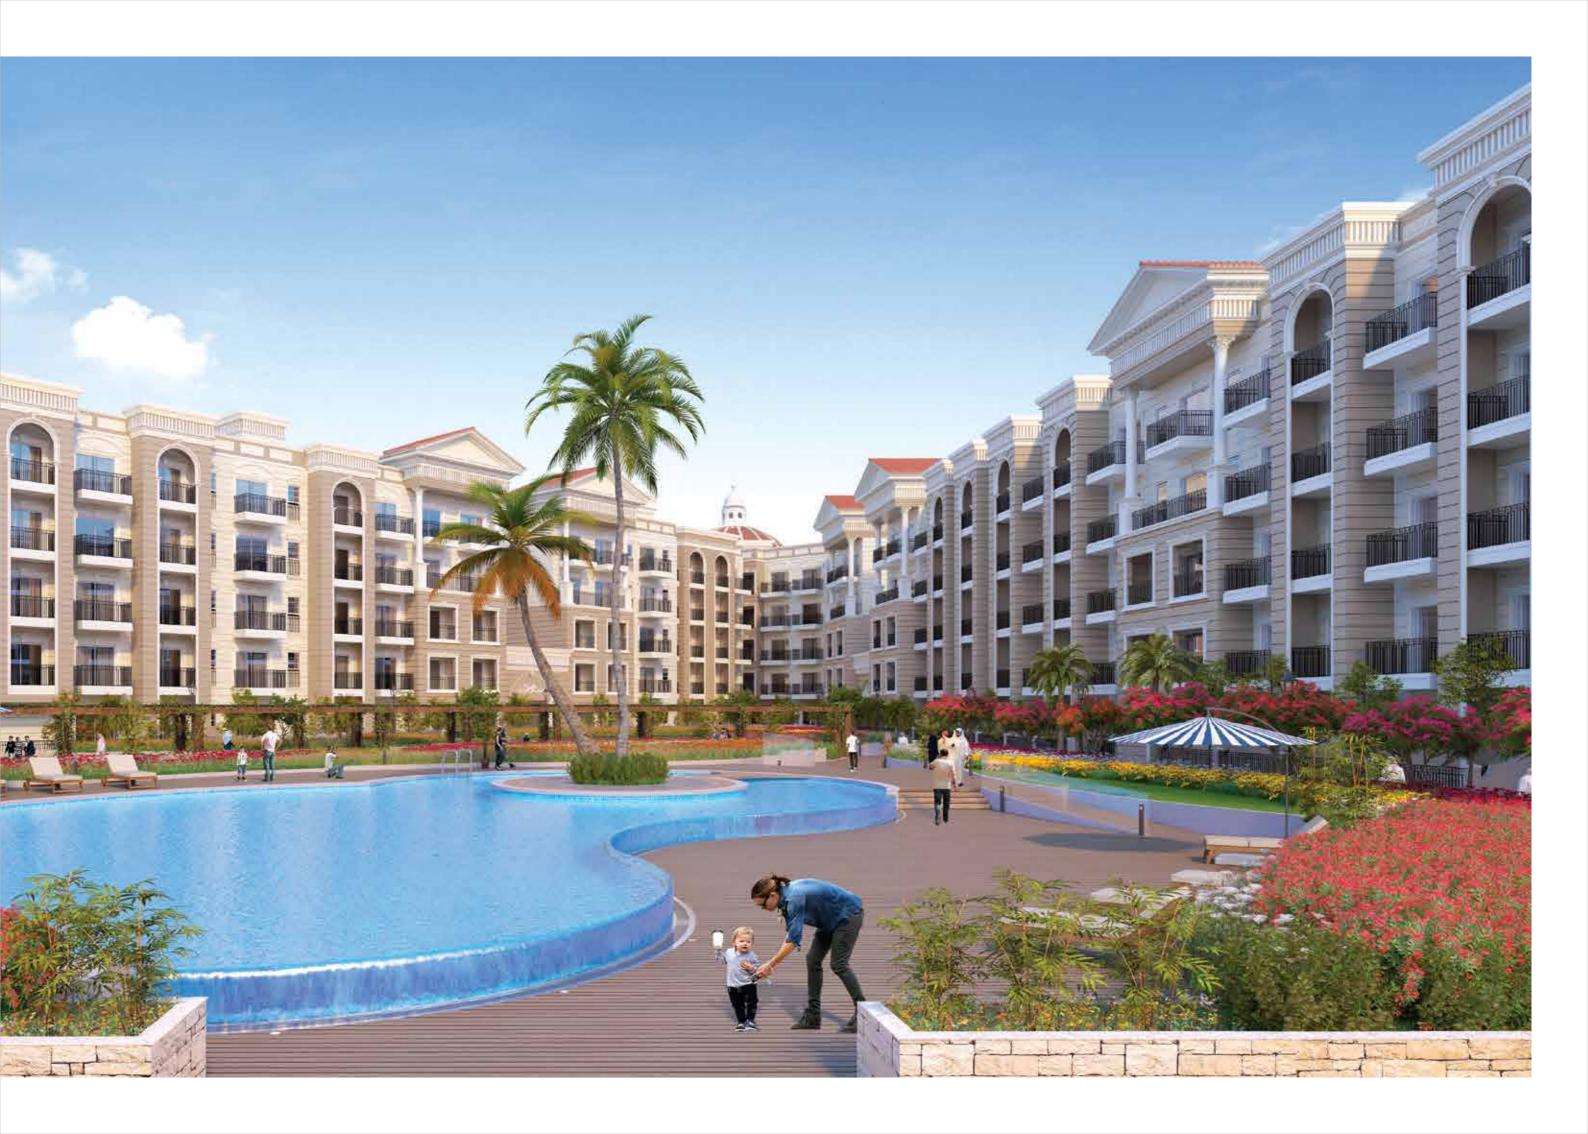

## LIVE LIFE RESORT STYLE

Breaking from the norms of standard architecture, Resortz brings back the neoclassical era in its purest form, a style principally derived from the architecture of classical antiquity and the vitruvian principles. In it's form the architecture emphasizes on the wall by following a two tone color concept and maintains a separate identities to each of its parts. **Spread over 4 acres of land Resortz spreads over 3 blocks, the project offers Studios, One Bedrooms, Two Bedrooms, Three Bedrooms and Retail Units, with 34% of the plot area used for beautiful landscaping. A beautiful Dome in the central block reminds you of the Duomo in Florence. Fine detailed Column stands tall throughout the facade of the buildings adding to its grandeur. The 3 blocks come together to form a boundary for a beautiful landscape and swimming pool.** 

# BEAT THE HEAT WITH AREFRESHING DIP IN THE POOL

#### **Swimming Pool**

Stunning water features and breathtaking nature's view.