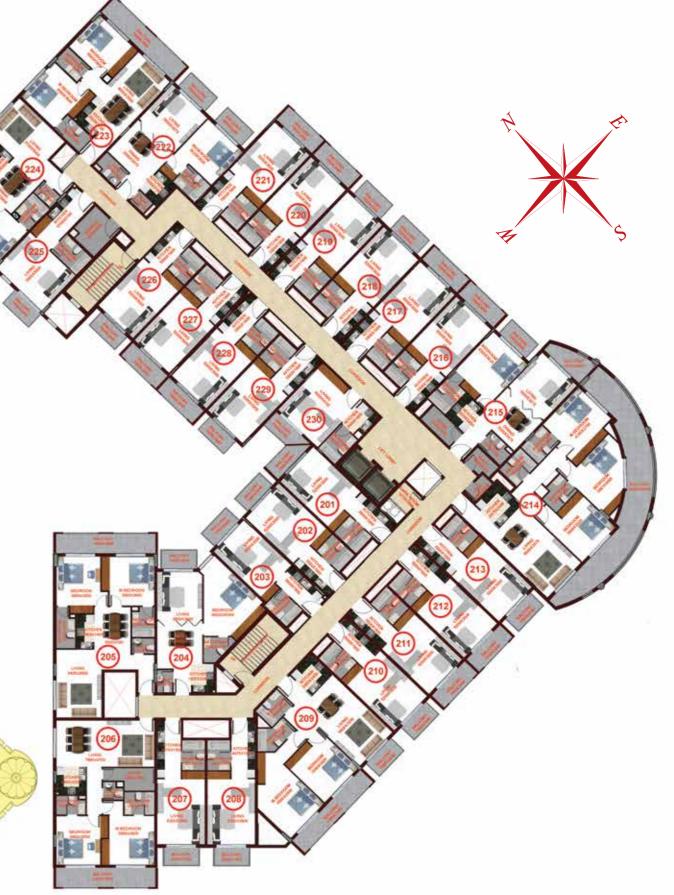

## **BLOCK-1** FIRST FLOOR APARTMENTS

| APARTMENT<br>NO. | APARTMENT<br>TYPE | NET AREA<br>(SQ. FT.) |
|------------------|-------------------|-----------------------|
| 1                | Studio            | 452.62                |
| 2                | Studio            | 469.84                |
| 3                | Studio            | 450.14                |
| 4                | Studio            | 469.84                |
| 5                | Studio            | 506.33                |
| 6                | Studio            | 472.10                |
| 7                | Studio            | 449.82                |
| 8                | 2 Bedroom         | 1128.92               |
| 9                | 2 Bedroom         | 1156.8                |
| 10               | Studio            | 469.52                |
| 11               | Studio            | 469.95                |
| 12               | Studio            | 469.95                |
| 13               | Studio            | 469.84                |
| 14               | Studio            | 469.95                |
| 15               | Studio            | 469.84                |
| 16               | Studio            | 469.84                |
| 17               | Studio            | 469.09                |
| 18               | Studio            | 477.27                |
| 19               | Studio            | 477.27                |
| 20               | Studio            | 468.98                |
| 21               | Studio            | 469.84                |
| 22               | Studio            | 469.95                |
| 23               | Studio            | 469.84                |
| 24               | Studio            | 469.84                |
| 25               | Studio            | 469.95                |
| 26               | Studio            | 469.84                |
| 27               | Studio            | 469.52                |
| 28               | 2 Bedroom         | 1156.8                |
| 29               | 2 Bedroom         | 1128.92               |
| 30               | Studio            | 449.82                |
| 31               | Studio            | 472.64                |
| 32               | Studio            | 506.76                |
| 33               | Studio            | 469.95                |
| 34               | Studio            | 450.14                |
| 35               | Studio            | 469.95                |
| 36               | Studio            | 451.22                |
| 37               | Studio            | 520.97                |

### BLOCK-1 SECOND FLOOR APARTMENTS

| APARTMENT<br>NO. | APARTMENT<br>TYPE | NET AREA<br>(SQ. FT.) |
|------------------|-------------------|-----------------------|
| 1                | Studio            | 452.51                |
| 2                | Studio            | 469.95                |
| 3                | Studio            | 450.14                |
| 4                | Studio            | 469.84                |
| 5                | Studio            | 506.33                |
| 6                | Studio            | 472.10                |
| 7                | Studio            | 449.82                |
| 8                | 2 Bedroom         | 1128.92               |
| 9                | 2 Bedroom         | 1156.69               |
| 10               | Studio            | 449.82                |
| 11               | Studio            | 469.84                |
| 12               | Studio            | 469.84                |
| 13               | Studio            | 450.14                |
| 14               | Studio            | 450.14                |
| 15               | Studio            | 469.84                |
| 16               | Studio            | 469.84                |
| 17               | Studio            | 450.14                |
| 18               | Studio            | 477.05                |
| 19               | Studio            | 477.05                |
| 20               | Studio            | 450.14                |
| 21               | Studio            | 469.84                |
| 22               | Studio            | 469.84                |
| 23               | Studio            | 450.14                |
| 24               | Studio            | 450.14                |
| 25               | Studio            | 469.84                |
| 26               | Studio            | 469.84                |
| 27               | Studio            | 449.82                |
| 28               | 2 Bedroom         | 1156.69               |
| 29               | 2 Bedroom         | 1128.92               |
| 30               | Studio            | 449.82                |
| 31               | Studio            | 472.32                |
| 32               | Studio            | 506.76                |
| 33               | Studio            | 469.84                |
| 34               | Studio            | 450.14                |
| 35               | Studio            | 469.95                |
| 36               | Studio            | 451.22                |
| 37               | Studio            | 520.97                |

## **BLOCK-1** THIRD FLOOR APARTMENTS

| APARTMENT<br>NO. | APARTMENT<br>TYPE | NET AREA<br>(SQ. FT.) |
|------------------|-------------------|-----------------------|
| 1                | Studio            | 452.51                |
| 2                | Studio            | 469.84                |
| 3                | Studio            | 450.14                |
| 4                | Studio            | 469.84                |
| 5                | Studio            | 506.33                |
| 6                | Studio            | 472.10                |
| 7                | Studio            | 449.82                |
| 8                | 2 Bedroom         | 1113.31               |
| 9                | 2 Bedroom         | 1140.87               |
| 10               | Studio            | 449.82                |
| 11               | Studio            | 469.09                |
| 12               | Studio            | 469.95                |
| 13               | Studio            | 469.95                |
| 14               | Studio            | 469.95                |
| 15               | Studio            | 469.95                |
| 16               | Studio            | 469.09                |
| 17               | Studio            | 450.25                |
| 18               | Studio            | 469.84                |
| 19               | Studio            | 468.98                |
| 20               | Studio            | 450.25                |
| 21               | Studio            | 469.09                |
| 22               | Studio            | 469.95                |
| 23               | Studio            | 469.95                |
| 24               | Studio            | 469.95                |
| 25               | Studio            | 469.95                |
| 26               | Studio            | 469.09                |
| 27               | Studio            | 449.82                |
| 28               | 2 Bedroom         | 1140.87               |
| 29               | 2 Bedroom         | 1113.01               |
| 30               | Studio            | 449.82                |
| 31               | Studio            | 472.32                |
| 32               | Studio            | 506.76                |
| 33               | Studio            | 469.84                |
| 34               | Studio            | 450.14                |
| 35               | Studio            | 469.84                |
| 36               | Studio            | 451.22                |
| 37               | Studio            | 505.36                |

### **BLOCK-1** FOURTH FLOOR APARTMENTS

| APARTMENT<br>NO. | APARTMENT<br>TYPE | NET AREA<br>(SQ. FT.) |
|------------------|-------------------|-----------------------|
| 1                | Studio            | 452.51                |
| 2                | Studio            | 469.84                |
| 3                | Studio            | 450.14                |
| 4                | Studio            | 469.84                |
| 5                | Studio            | 506.33                |
| 6                | Studio            | 472.10                |
| 7                | Studio            | 449.82                |
| 8                | 2 Bedroom         | 1074.89               |
| 9                | 2 Bedroom         | 1102.66               |
| 10               | Studio            | 449.82                |
| 11               | Studio            | 450.14                |
| 12               | Studio            | 468.98                |
| 13               | Studio            | 469.84                |
| 14               | Studio            | 469.84                |
| 15               | Studio            | 468.98                |
| 16               | Studio            | 450.14                |
| 17               | Studio            | 450.14                |
| 18               | Studio            | 450.14                |
| 19               | Studio            | 450.14                |
| 20               | Studio            | 450.14                |
| 21               | Studio            | 450.14                |
| 22               | Studio            | 468.98                |
| 23               | Studio            | 469.84                |
| 24               | Studio            | 469.84                |
| 25               | Studio            | 468.98                |
| 26               | Studio            | 450.14                |
| 27               | Studio            | 449.82                |
| 28               | 2 Bedroom         | 1102.66               |
| 29               | 2 Bedroom         | 1074.89               |
| 30               | Studio            | 449.82                |
| 31               | Studio            | 472.32                |
| 32               | Studio            | 506.76                |
| 33               | Studio            | 469.84                |
| 34               | Studio            | 450.14                |
| 35               | Studio            | 469.84                |
| 36               | Studio            | 451.54                |
| 37               | Studio            | 418.71                |