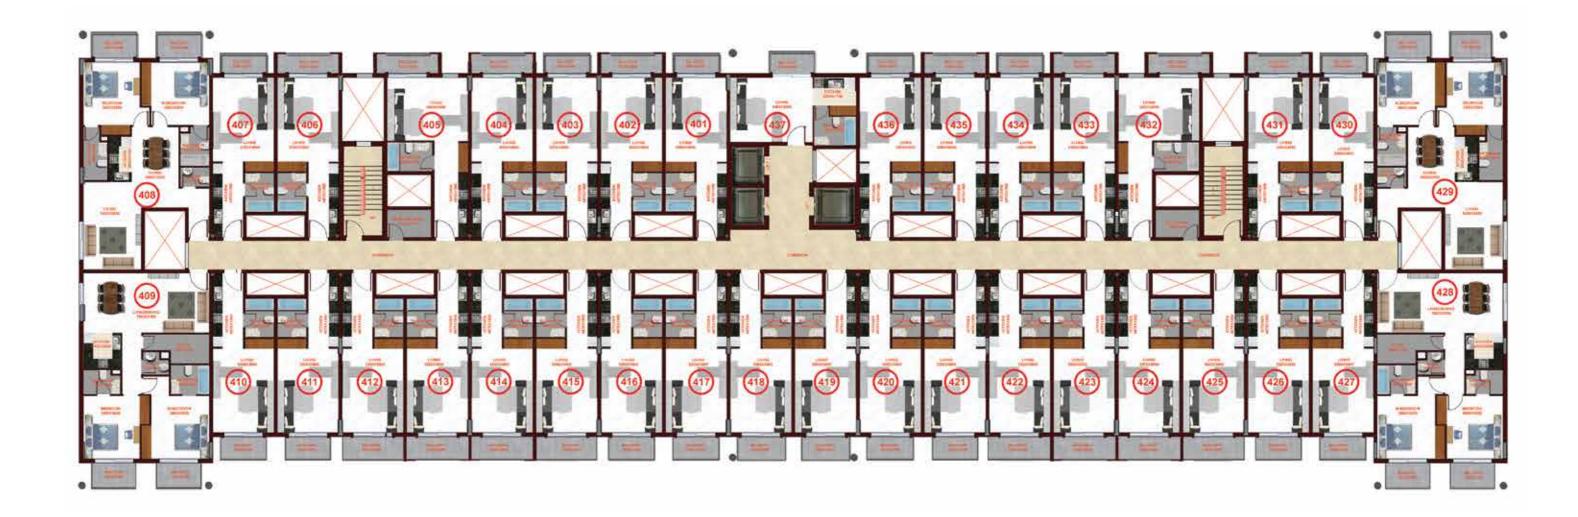

### **BLOCK-1** FOURTH FLOOR APARTMENTS

| APARTMENT<br>NO. | APARTMENT<br>TYPE | NET AREA<br>(SQ. FT.) |
|------------------|-------------------|-----------------------|
| 1                | Studio            | 452.51                |
| 2                | Studio            | 469.84                |
| 3                | Studio            | 450.14                |
| 4                | Studio            | 469.84                |
| 5                | Studio            | 506.33                |
| 6                | Studio            | 472.10                |
| 7                | Studio            | 449.82                |
| 8                | 2 Bedroom         | 1074.89               |
| 9                | 2 Bedroom         | 1102.66               |
| 10               | Studio            | 449.82                |
| 11               | Studio            | 450.14                |
| 12               | Studio            | 468.98                |
| 13               | Studio            | 469.84                |
| 14               | Studio            | 469.84                |
| 15               | Studio            | 468.98                |
| 16               | Studio            | 450.14                |
| 17               | Studio            | 450.14                |
| 18               | Studio            | 450.14                |
| 19               | Studio            | 450.14                |
| 20               | Studio            | 450.14                |
| 21               | Studio            | 450.14                |
| 22               | Studio            | 468.98                |
| 23               | Studio            | 469.84                |
| 24               | Studio            | 469.84                |
| 25               | Studio            | 468.98                |
| 26               | Studio            | 450.14                |
| 27               | Studio            | 449.82                |
| 28               | 2 Bedroom         | 1102.66               |
| 29               | 2 Bedroom         | 1074.89               |
| 30               | Studio            | 449.82                |
| 31               | Studio            | 472.32                |
| 32               | Studio            | 506.76                |
| 33               | Studio            | 469.84                |
| 34               | Studio            | 450.14                |
| 35               | Studio            | 469.84                |
| 36               | Studio            | 451.54                |
| 37               | Studio            | 418.71                |